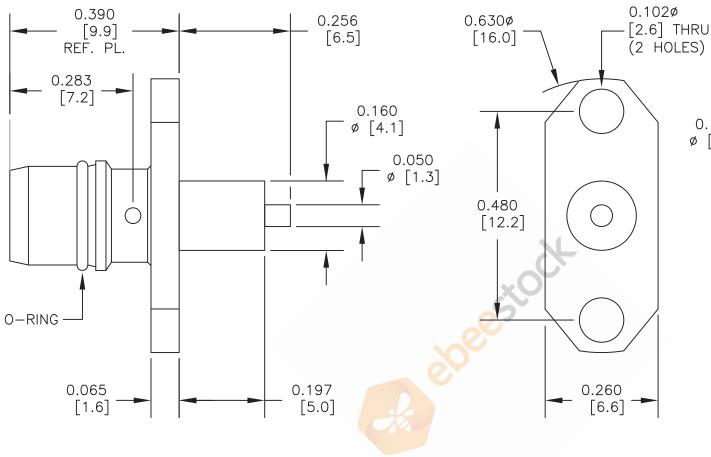

## BMA Plug Slide-On Connector Solder Attachment 2 Hole Flange Mount Stub Terminal, .481 inch Hole Spacing, Rated to 18GHz

MOUNTING HOLES

STANDARD TOLERANCES

±0.2 .X XX. ±0.1 ±0.05 XXX.

\*STANDARD TOLERANCES APPLY ONLY TO DIMENSIONS IN INCHES