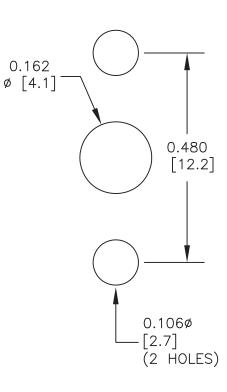

## BMA Plug Slide-On Connector Solder Attachment 2 Hole Flange Mount Stub Terminal, .481 inch Hole Spacing, Rated to 18GHz

MOUNTING HOLES

STANDARD TOLERANCES

±0.2 .X XX. ±0.1 ±0.05 XXX.

\*STANDARD TOLERANCES APPLY ONLY TO DIMENSIONS IN INCHES