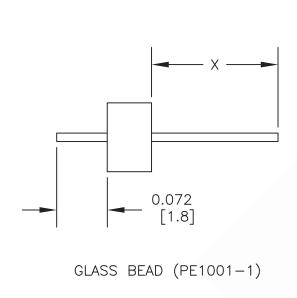

## GLASS BEAD

- 1. Adjust X by cutting the pin if necessary.
- 2. Introduce the glass bead into its housing.
- 3. Solder the pin onto the substrate and the bead into the housing. Beware of putting too much solder.