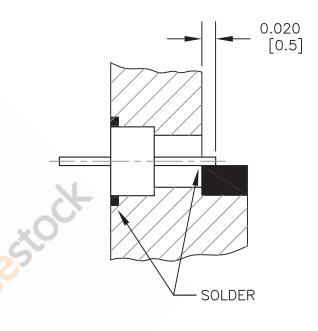

## GLASS BEAD

- 1. Adjust X by cutting the pin if necessary.
- 2. Introduce the glass bead into its housing.
- 3. Solder the pin onto the substrate and the bead into the housing. Beware of putting too much solder.