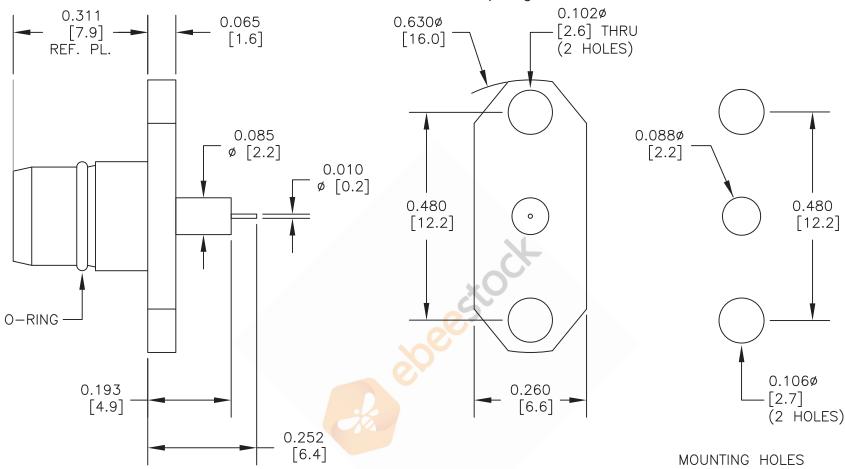

## BMA Plug Slide-On Connector Solder Attachment 2 Hole Flange Mount Stub Terminal, .481 inch Hole Spacing, .010 inch Diameter

STANDARD TOLERANCES

±0.2 .X .XX ±0.1 .XXX ±0.05

\*STANDARD TOLERANCES APPLY ONLY TO DIMENSIONS IN INCHES

1. UNLESS OTHERWISE SPECIFIED ALL DIMENSIONS ARE NOMINAL.
2. ALL SPECIFICATIONS ARE SUBJECT TO CHANGE WITHOUT NOTICE AT ANY TIME.
3. DIMENSIONS ARE IN INCHES [mm].

CAD FILE

ET10303

CAGE CODE 53919

021417

SCALE N/A