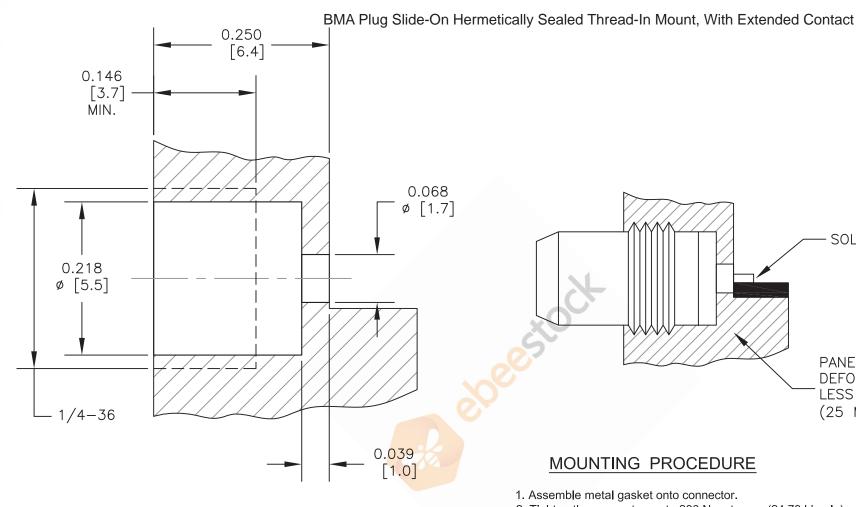

PANEL DRILLING

- 1. Assemble metal gasket onto connector.
- 2. Tighten the connector up to 280 Ncm torque (24.78 Lbs. In)
- 3. Thus the connection hermeticity is guaranteed at 1 . 10-5 atm.cm3/sec. Then solder the pin.