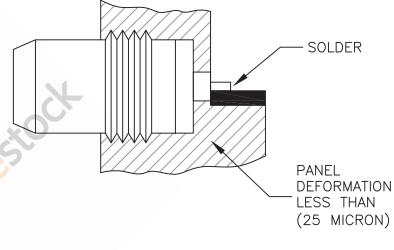

PANEL DRILLING

- 1. Assemble metal gasket onto connector.
- 2. Tighten the connector up to 280 Ncm torque (24.78 Lbs. In)
- 3. Thus the connection hermeticity is guaranteed at 1 . 10-5 atm.cm3/sec. Then solder the pin.