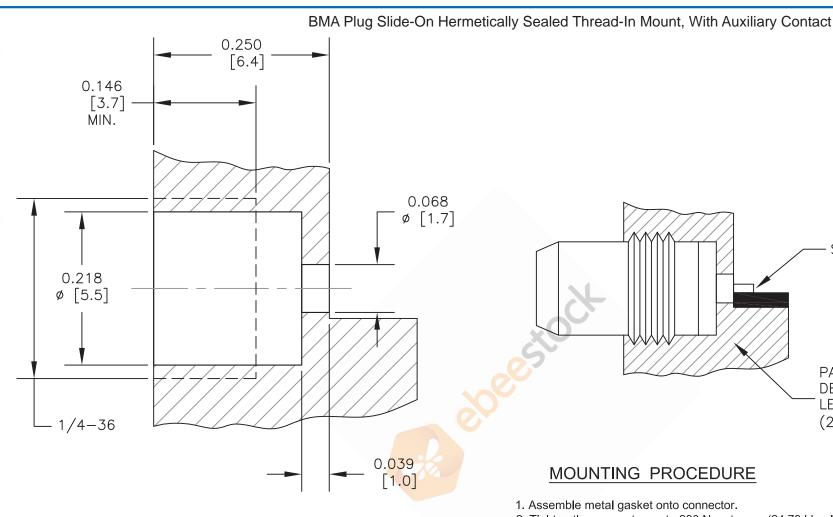

## STANDARD TOLERANCES

±0.2 X. XX. ±0.1 .XXX ±0.05

\*STANDARD TOLERANCES APPLY ONLY TO DIMENSIONS IN INCHES

8TH FLOOR, BUILDING 1, YONGFU SCIENCE AND TECHNOLOGY CENTER INDUSTRIAL PARK, NANZHA DISTRICT 5, HUMEN,523900, DONG GUAN, GUANGDONG, CHINA