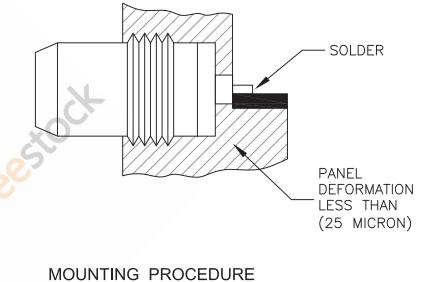

## PANEL DRILLING

- 1. Assemble metal gasket onto connector.
- 2. Tighten the connector up to 280 Ncm torque (24.78 Lbs. In)
- 3. Thus the connection hermeticity is guaranteed at 1 . 10-5 atm.cm3/sec. Then solder the pin.