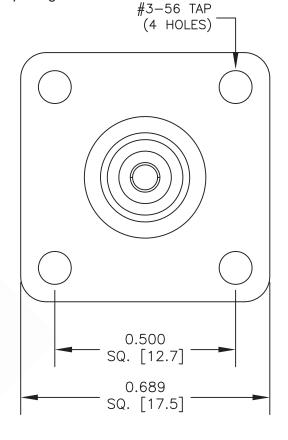

## BNC Female Connector Solder Attachment 4 Hole Flange Mount Solder Cup Terminal, .500 inch Threaded Hole Spacing

## STANDARD TOLERANCES

±0.2 .X ±0.1 XX. XXX.  $\pm 0.05$ 

\*STANDARD TOLERANCES APPLY ONLY TO DIMENSIONS IN INCHES

8TH FLOOR, BUILDING 1, YONGFU SCIENCE AND TECHNOLOGY CENTER INDUSTRIAL PARK, NANZHA DISTRICT 5, HUMEN,523900, DONG GUAN, GUANGDONG, CHINA

> WEBSITE: www.ebeestock.com EMAIL: sales@ebeestock.com

DWG TITLE

NOTES:
1. UNLESS OTHERWISE SPECIFIED ALL DIMENSIONS ARE NOMINAL.
2. ALL SPECIFICATIONS ARE SUBJECT TO CHANGE WITHOUT NOTICE AT ANY TIME.
3. DIMENSIONS ARE IN INCHES [mm]. ET10313 **FSCM NO. 53919** CAD FILE 071316 SCALE N/A SIZE A 2233