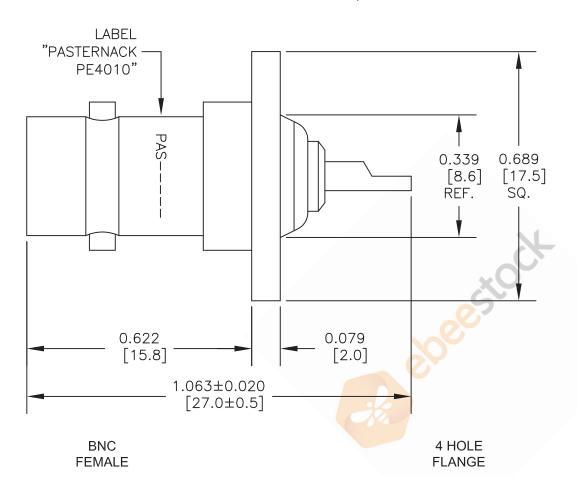

## BNC Female Connector Solder Attachment 4 Hole Flange Mount Solder Cup Terminal, .500 inch Threaded Hole Spacing

## STANDARD TOLERANCES

±0.2 .X ±0.1 XX. XXX.  $\pm 0.05$ 

\*STANDARD TOLERANCES APPLY ONLY TO DIMENSIONS IN INCHES

8TH FLOOR, BUILDING 1, YONGFU SCIENCE AND TECHNOLOGY CENTER INDUSTRIAL PARK, NANZHA DISTRICT 5, HUMEN,523900, DONG GUAN, GUANGDONG, CHINA

> WEBSITE: www.ebeestock.com EMAIL: sales@ebeestock.com

DWG TITLE

NOTES:
1. UNLESS OTHERWISE SPECIFIED ALL DIMENSIONS ARE NOMINAL.
2. ALL SPECIFICATIONS ARE SUBJECT TO CHANGE WITHOUT NOTICE AT ANY TIME.
3. DIMENSIONS ARE IN INCHES [mm]. ET10313 **FSCM NO. 53919** CAD FILE 071316 SCALE N/A SIZE A 2233