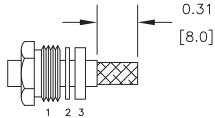

## ASSEMBLY PROCEDURES

1. SLIDE CLAMP NUT (1), WASHER (2) & GASKET (3) OVER CABLE. STRIP CABLE AS SHOWN. DO NOT NICK BRAID WHILE CUTTING JACKET. TAPER END OF BRAID TO PERMIT ASSEMBLY OF BRAID CLAMP (4). SLIDE BRAID CLAMP (4) OVER BRAID & SEAT AGAINST JACKET.

2. FORM BRAID OVER CLAMP NUT (4). TRIM BRAID BACK TO SHOULDER. CUT DIELECTRIC & CENTER CONDUCTOR TO DIMENSION SHOWN. DO NOT NICK CENTER CONDUCTOR. SOLDER CONTACT TO CENTER CONDUCTOR. REMOVE EXCESS SOLDER. DO NOT OVER HEAT DIELECTRIC. INSERT CABLE ASSEMBLY INTO BODY & TIGHTEN.