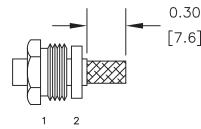

## ASSEMBLY PROCEDURES

1. SLIDE CLAMP NUT (1) & GASKET (2) OVER CABLE. STRIP CABLE AS SHOWN. DO NOT NICK BRAID WHILE CUTTING JACKET. COMB OUT BRAID. TAPER END OF BRAID TO PERMIT ASSEMBLY OF BRAID CLAMP (3). SLIDE BRAID CLAMP (3) OVER BRAID & SEAT AGAINST CABLE.

2, FORM BRAID OVER CLAMP NUT (3), TRIM BRAID BACK TO SHOULDER. CUT DIELECTRIC TO DIMENSION SHOWN. DO NOT NICK CENTER CONDUCTOR, SOLDER CONTACT TO CENTER CONDUCTOR. REMOVE EXCESS SOLDER. DO NOT OVER HEAT DIELECTRIC. INSERT CABLE ASSEMBLY INTO BODY & TIGHTEN.