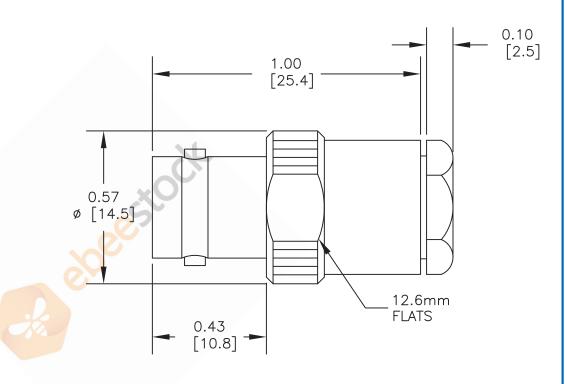

## BNC Female Connector Clamp/Solder Attachment for RG58, RG55, RG141, RG142, RG223, RG400, RG303, PE-C195, PE-P195, LMR-195