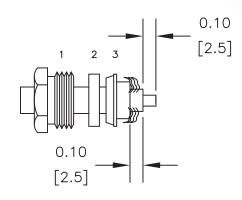

## ASSEMBLY PROCEDURES

1. SLIDE CLAMP NUT (1) & GASKET (2) OVER CABLE. STRIP CABLE AS SHOWN. DO NOT NICK BRAID WHILE CUTTING JACKET. COMB OUT BRAID. TAPER END OF BRAID TO PERMIT ASSEMBLY OF BRAID CLAMP (3). SLIDE BRAID CLAMP (3) OVER BRAID & SEAT AGAINST CABLE.

2, FORM BRAID OVER CLAMP NUT (3), TRIM BRAID BACK TO SHOULDER. CUT DIELECTRIC TO DIMENSION SHOWN. DO NOT NICK CENTER CONDUCTOR, SOLDER CONTACT TO CENTER CONDUCTOR. REMOVE EXCESS SOLDER. DO NOT OVER HEAT DIELECTRIC. INSERT CABLE ASSEMBLY INTO BODY & TIGHTEN.