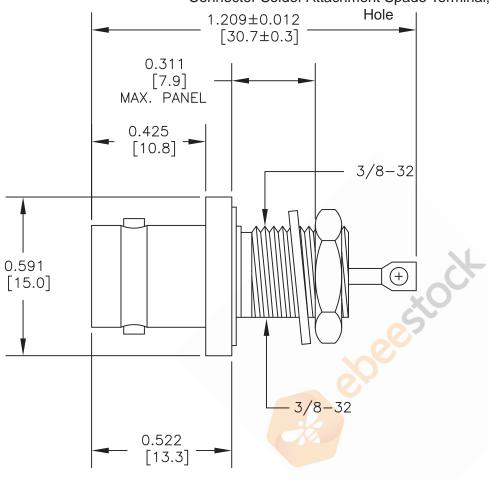

## BNC Female Bulkhead Mount Hermetically Sealed Connector Solder Attachment Spade Terminal, .350 inch D

MOUNTING HOLE