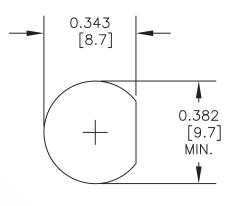

## BNC Female Bulkhead Mount Hermetically Sealed Connector Solder Attachment Spade Terminal, .350 inch D

MOUNTING HOLE