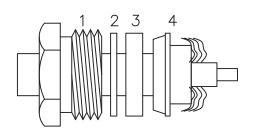

## **ASSEMBLY PROCEDURES**

1. SLIDE CLAMP NUT (1), WASHER (2) & GASKET (3) OVER CABLE. STRIP CABLE AS SHOWN. DO NOT NICK BRAID WHILE CUTTING JACKET. TAPER END OF BRAID TO PERMIT ASSEMBLY OF BRAID CLAMP (4). SLIDE BRAID CLAMP (4) OVER BRAID & SEAT AGAINST CABLE.

2. FORM BRAID OVER CLAMP NUT (4). SOLDER CONTACT TO CENTER CONDUCTOR. REMOVE EXCESS SOLDER. DO NOT OVER HEAT DIELECTRIC, INSERT CABLE ASSEMBLY INTO BODY & TIGHTEN.

| STANDARD TOLERANC                 |  |
|-----------------------------------|--|
| .X ±0.2<br>.XX ±0.1<br>.XXX ±0.05 |  |