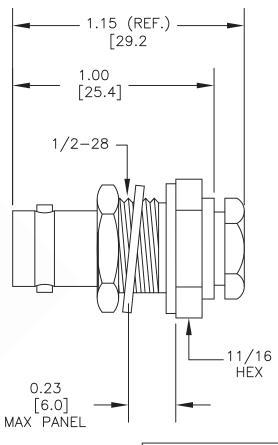

## BNC Female Bulkhead Connector Clamp/Solder Attachment For RG58, RG55, RG141, RG142, RG223, RG400, .480 inch D Hole