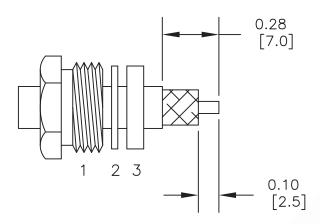

## **ASSEMBLY PROCEDURES**

1. SLIDE CLAMP NUT (1), WASHER (2) & GASKET (3) OVER CABLE. STRIP CABLE AS SHOWN. DO NOT NICK BRAID WHILE CUTTING JACKET. TAPER END OF BRAID TO PERMIT ASSEMBLY OF BRAID CLAMP (4). SLIDE BRAID CLAMP (4) OVER BRAID & SEAT AGAINST CABLE.

2. FORM BRAID OVER CLAMP NUT (4). SOLDER CONTACT TO CENTER CONDUCTOR. REMOVE EXCESS SOLDER. DO NOT OVER HEAT DIELECTRIC, INSERT CABLE ASSEMBLY INTO BODY & TIGHTEN.

| STANDARD TOLERANC                 |  |
|-----------------------------------|--|
| .X ±0.2<br>.XX ±0.1<br>.XXX ±0.05 |  |