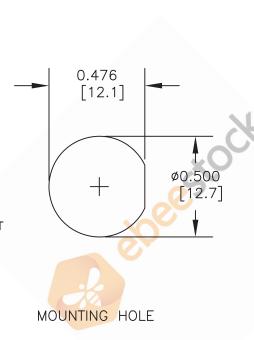

## BNC Female Bulkhead Connector Clamp/Solder Attachment For RG58, RG55, RG141, RG142, RG223, RG400, .480 inch D Hole