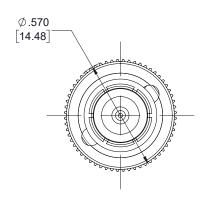

BNC Male Connector Clamp/Solder Attachment for RG174, RG316, RG188, .100 inch, PE-B100, PE-C100, LMR-100