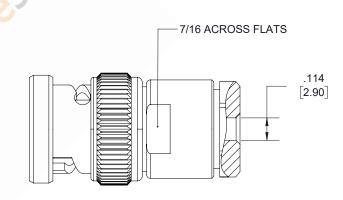

BNC Male Connector Clamp/Solder Attachment for RG174, RG316, RG188, .100 inch, PE-B100, PE-C100, LMR-100