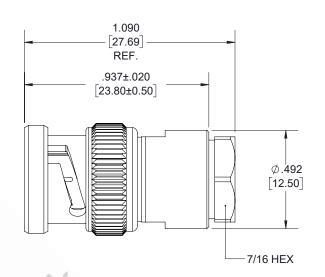

BNC Male Connector Clamp/Solder Attachment for RG174, RG316, RG188, .100 inch, PE-B100, PE-C100, LMR-100