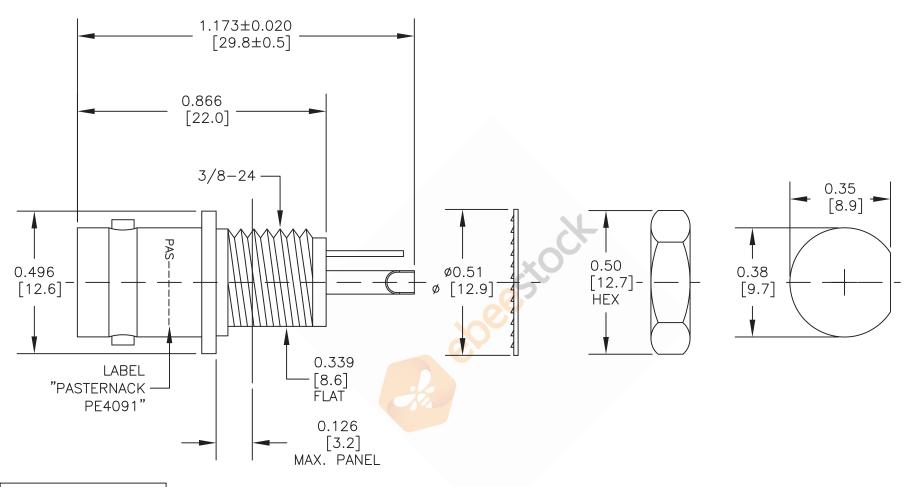

## **BNC Female Bulkhead Mount Isolated Ground Connector** Solder Attachment Solder Cup Terminal, .350 inch D Hole

## STANDARD TOLERANCES

±0.2 .X .XX ±0.1 .XXX ±0.05

\*STANDARD TOLERANCES APPLY ONLY TO DIMENSIONS IN INCHES

8TH FLOOR, BUILDING 1, YONGFU SCIENCE AND TECHNOLOGY CENTER INDUSTRIAL PARK, NANZHA DISTRICT 5, HUMEN,523900, DONG GUAN, GUANGDONG, CHINA

> WEBSITE: www.ebeestock.com EMAIL: sales@ebeestock.com

DWG TITLE

NOTES:
1. UNLESS OTHERWISE SPECIFIED ALL DIMENSIONS ARE NOMINAL.
2. ALL SPECIFICATIONS ARE SUBJECT TO CHANGE WITHOUT NOTICE AT ANY TIME.
3. DIMENSIONS ARE IN INCHES [mm].
4. FITS MIL-C-17 AND EQUIVALENT CABLES. ET10334 **FSCM NO. 53919** CAD FILE 050316 SCALE N/A SIZE A 3045