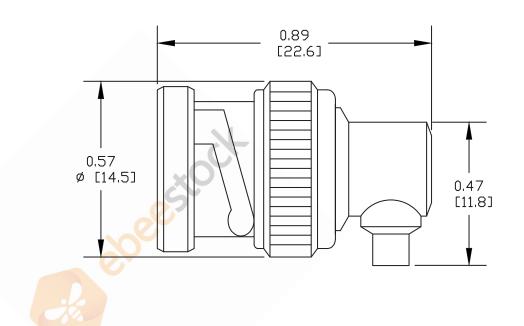

## BNC Male Right Angle Connector Solder Attachment For PE-SR405AL, PE-SR405FL, RG405

STRIPPING DIMENSIONS

ET10336

- UNLESS OTHERWISE SPECIFIED ALL DIMENSIONS ARE NOMINAL.
  ALL SPECIFICATIONS ARE SUBJECT TO CHANGE WITHOUT NOTICE AT ANY TIME.
  DIMENSIONS ARE IN INCHES [mm].

4. FITS MIL-C-17 AND EQUIVALENT CABLES