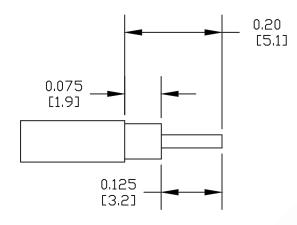

## BNC Male Right Angle Connector Solder Attachment For PE-SR405AL, PE-SR405FL, RG405

STRIPPING DIMENSIONS

## **ASSEMBLY PROCEDURES**

- 1. STRIP CABLE AS SHOWN & TIN CENTER CONDUCTOR.
- 2. INSERT CABLE INTO BODY UNTIL OUTER CONDUCTOR BOTTOMS ON WITH CONNECTOR SHOULDER, THE CENTER CONDUCTOR WILL PROTRUDE INTO CONTACT SLOT.
- 3. SOLDER CONTACT INTO SLOT, SOLDER OUTER CONDUCTOR TO BODY. PRESS DOWN CAP.