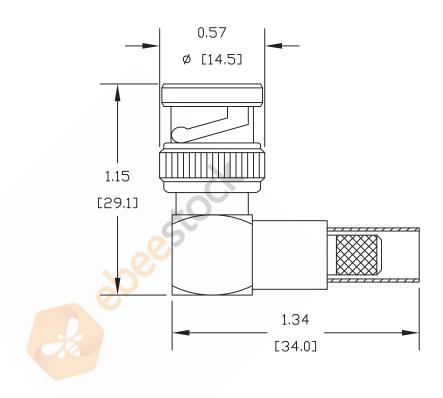

  3. DIMENSIONS ARE IN INCHES [mm].

  4. FITS MIL-C-17 AND EQUIVALENT CABLES.

ebeestock

REV. -

FSCM NO. 53919

CAD FILE 042309

SCALE N/A

SIZE A