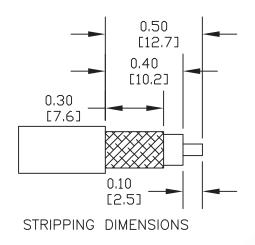

## ASSEMBLY PROCEDURES

- 1. STRIP CABLE AS SHOWN. SLIDE FERRULE OVER CABLE & CRIMP CONTACT TO CENTER CONDUCTOR.
- 2. INSTALL CABLE INTO BODY. PUSH CABLE FORWARD UNTIL CONTACT IS IN THE CORRECT POSITION.
- 3. CRIMP FERRULE

  3. DIMENSIONS ARE IN INCHES [mm].

  4. FITS MIL-C-17 AND EQUIVALENT CABLES.

ebeestock

REV. -

FSCM NO. 53919

CAD FILE 042309

SCALE N/A

SIZE A