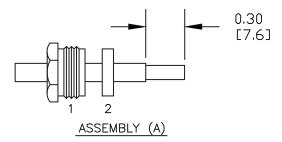

## **ASSEMBLY PROCEDURES**

- SLIDE CLAMP NUT (1) & GASKET (2) OVER CABLE. STRIP CABLE AS SHOWN IN ASSEMBLY (A). DO NOT CUT DIELECTRIC.
- 2. SLIDE ADAPTER (3) OVER CABLE UNTIL ADAPTER (3) BOTTOMS ON OUTER CONDUCTOR. SOLDER ADAPTER (3) TO OUTER CONDUCTOR USING MINIMUM HEAT.
- 3. STRIP CABLE AS SHOWN IN ASSEMBLY (B). SOLDER CONTACT TO CENTER CONDUCTOR. SLIDE ASSEMBLY FORWARD & TIGHTEN TO BODY.