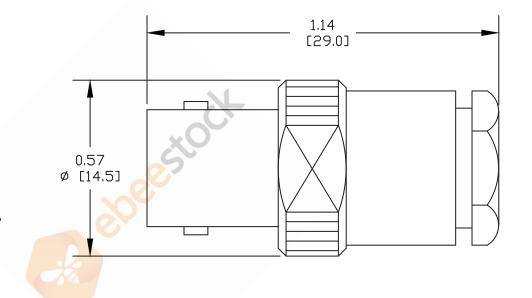

ET10340

- 1. UNLESS OTHERWISE SPECIFIED ALL DIMENSIONS ARE NOMINAL
- 2. ALL SPECIFICATIONS ARE SUBJECT TO CHANGE WITHOUT NOTICE AT ANY TIME.
  3. DIMENSIONS ARE IN INCHES [mm].
- 4. FITS MIL-C-17 AND EQUIVALENT CABLES