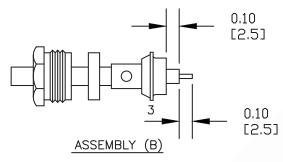

## **ASSEMBLY PROCEDURES**

- SLIDE CLAMP NUT (1) & GASKET (2) OVER CABLE. STRIP CABLE AS SHOWN IN ASSEMBLY (A). DO NOT CUT DIELECTRIC.
- 2. SLIDE ADAPTER (3) OVER CABLE UNTIL ADAPTER (3) BOTTOMS ON OUTER CONDUCTOR. SOLDER ADAPTER (3) TO OUTER CONDUCTOR USING MINIMUM HEAT.
- 3. STRIP CABLE AS SHOWN IN ASSEMBLY (B). SOLDER CONTACT TO CENTER CONDUCTOR. SLIDE ASSEMBLY FORWARD & TIGHTEN TO BODY.