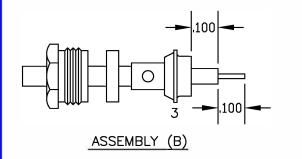

## ASSEMBLY PROCEDURES

- .325 1. SLIDE CLAMP NUT (1) & GASKET (2) OVER CABLE. STRIP CABLE AS SHOWN IN ASSEMBLY (A). DO NOT CUT DIELECTRIC.
  - 2. SLIDE ADAPTER (3) OVER CABLE UNTIL ADAPTER (3) BOTTOMS ON OUTER CONDUCTOR. SOLDER ADAPTER (3) TO OUTER CONDUCTOR USING MINIMUM HEAT.
  - 3. STRIP CABLE AS SHOWN IN ASSEMBLY
    (B). SOLDER CONTACT TO CENTER
    CONDUCTOR. SLIDE ASSEMBLY
    FORWARD & TIGHTEN TO BODY.