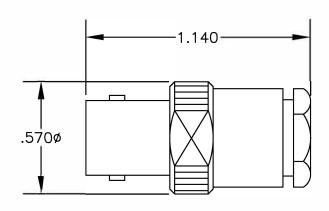

| MATERIALS      |                     |
|----------------|---------------------|
| BODY           | BRASS NICKEL PLATED |
| CONTACT        | GOLD PLATED         |
| INSULATOR      | PTFE                |
| SOLDER ADAPTER | BRASS GOLD PLATED   |

DES. BNC FEMALE, SOLDER/CLAMP ATTACHMENT FOR RG405, PE-SR405AL & PE-SR405FL

CAD FILE 042309 SO

SCALE N/A SIZE A 147

- 1. UNLESS OTHERWISE SPECIFIED ALL DIMENSIONS ARE NOMINAL.
- 2. ALL SPECIFICATIONS ARE SUBJECT TO CHANGE WITHOUT NOTICE AT ANY TIME.
  3. DIMENSIONS ARE IN INCHES.