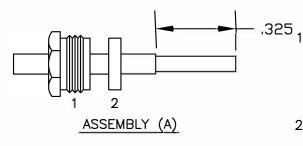

## ASSEMBLY PROCEDURES

- .325 1. SLIDE CLAMP NUT (1) & GASKET (2) OVER CABLE. STRIP CABLE AS SHOWN IN ASSEMBLY (A). DO NOT CUT DIELECTRIC.
  - 2. SLIDE ADAPTER (3) OVER CABLE UNTIL ADAPTER (3) BOTTOMS ON OUTER CONDUCTOR. SOLDER ADAPTER (3) TO OUTER CONDUCTOR USING MINIMUM HEAT.
  - 3. STRIP CABLE AS SHOWN IN ASSEMBLY
    (B). SOLDER CONTACT TO CENTER
    CONDUCTOR. SLIDE ASSEMBLY
    FORWARD & TIGHTEN TO BODY.