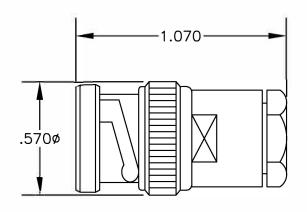

| MATERIALS      |                     |
|----------------|---------------------|
| BODY           | BRASS NICKEL PLATED |
| CONTACT        | GOLD PLATED         |
| INSULATOR      | PTFE                |
| SOLDER ADAPTER | BRASS GOLD PLATED   |

UNLESS OTHERWISE SPECIFIED ALL DIMENSIONS ARE NOMINAL.
ALL SPECIFICATIONS ARE SUBJECT TO CHANGE WITHOUT NOTICE AT ANY TIME.
DIMENSIONS ARE IN INCHES.