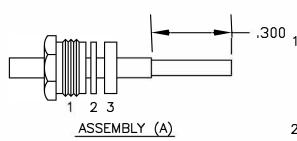

## ASSEMBLY PROCEDURES

- .300 1. SLIDE CLAMP NUT (1), WASHER (2) & GASKET (3) OVER CABLE. STRIP CABLE AS SHOWN IN ASSEMBLY (A). DO NOT CUT DIELECTRIC.
  - 2. SLIDE ADAPTER (4) OVER CABLE UNTIL ADAPTER (4) BOTTOMS ON OUTER CONDUCTOR. SOLDER ADAPTER (4) TO OUTER CONDUCTOR USING MINIMUM HEAT.

KOO OR BUILDING 1, YONGFU SCIENCE THO PECHABLEGAS SHOWN IN ASSEMBLY CENTER INDUSTRIAL PARK, NANZHÁ (B) STRÁCH LÓZER CONTACT TO CENTER HUMEN,523900, PRINGGUAN, GUANGCONDCHOTOR. SLIDE ASSEMBLY WEBSITE! WMW.ebeestock.EGRWARD & TIGHTEN TO BODY. EMAIL: sales@ebeestock.com