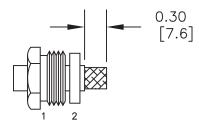

## **ASSEMBLY PROCEDURES**

1. SLIDE CLAMP NUT (1) & GASKET (2) OVER CABLE. STRIP CABLE AS SHOWN. DO NOT NICK BRAID WHILE CUTTING JACKET. TAPER END OF BRAID TO PERMIT ASSEMBLY OF BRAID CLAMP (3). SLIDE BRAID CLAMP(3) OVER BRAID & SEAT AGAINST CABLE.