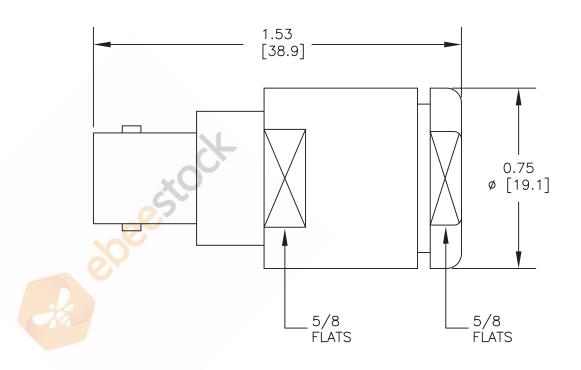

8TH FLOOR, BUILDING 1, YONGFU SCIENCE AND TECHNOLOGY
CENTER INDUSTRIAL PARK, NANZHA DISTRICT 5,
HUMEN,523900.DONG GUAN, GUANGDONG, CHINA

WEBSITE: www.ebeestock.com EMAIL: sales@ebeestock.com

| ET10348        | NOTES:  1. UNLESS OTHERWISE SPECIFIED ALL DIMENSIONS ARE NOMINAL.  2. ALL SPECIFICATIONS ARE SUBJECT TO CHANGE WITHOUT NOTICE AT ANY TIME.  3. DIMENSIONS ARE IN INCHES [mm].  4. FITS MIL-C-17 AND EQUIVALENT CABLES. |           |        |      |
|----------------|------------------------------------------------------------------------------------------------------------------------------------------------------------------------------------------------------------------------|-----------|--------|------|
| FSCM NO. 53919 | CAD FILE 082815                                                                                                                                                                                                        | SCALE N/A | SIZE A | 2233 |