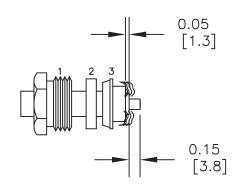

2. FORM BRAID OVER CLAMP NUT (3). TRIM BRAID BACK TO SHOULDER. CUT DIELECTRIC TO DIMENSION SHOWN. DO NOT NICK CENTER CONDUCTOR. SOLDER CONTACT TO CENTER CONDUCTOR. REMOVE EXCESS SOLDER. DO NOT OVER HEAT DIELECTRIC. INSERT CABLE ASSEMBLY INTO BODY & TIGHTEN.