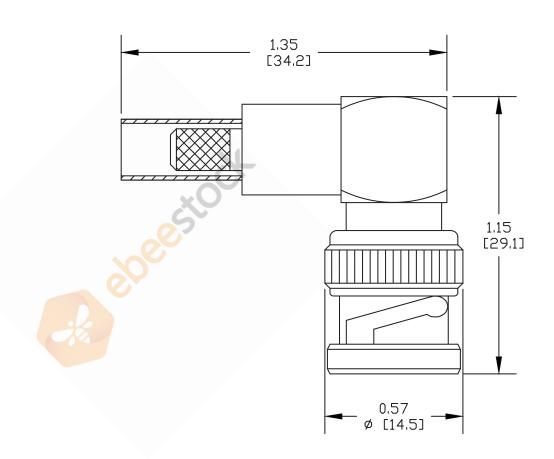

## BNC Male Right Angle Connector Crimp/Solder Attachment for RG55, RG141, RG142, RG223, RG400

> WEBSITE: www.ebeestock.com EMAIL: sales@ebeestock.com

DWG TITLE

ET10358

- 1. UNLESS OTHERWISE SPECIFIED ALL DIMENSIONS ARE NOMINAL.
- 2. ALL SPECIFICATIONS ARE SUBJECT TO CHANGE WITHOUT NOTICE AT ANY TIME.
  3. DIMENSIONS ARE IN INCHES [mm].
  4. FITS MIL-C-17 AND EQUIVALENT CABLES.