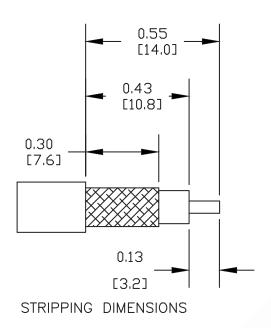

## **ASSEMBLY PROCEDURES**

- 1. STRIP CABLE AS SHOWN. SLIDE FERRULE **OVER CABLE & CRIMP CONTACT TO CENTER** CONDUCTOR.
- INSTALL CABLE INTO BODY. PUSH CABLE FORWARD UNTIL CONTACT IS IN THE CORRECT POSITION.
- SLIDE FERRULE OVER BRAID & CRIMP.

## CRIMP SIZES REQUIRED

CONTACT: .068" HEX CRIMP TOOL FERRULE: .213" HEX CRIMP TOOL

8TH FLOOR, BUILDING 1, YONGFU SCIENCE AND TECHNOLOGY CENTER INDUSTRIAL PARK, NANZHA DISTRICT 5, HUMEN,523900,DONGGUAN, GUANGDONG, CHINA