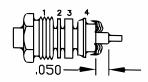

## ASSEMBLY PROCEDURES

1. SLIDE CLAMP NUT (1), WASHER (2) & GASKET (3) OVER CABLE. STRIP CABLE AS SHOWN. DO NOT NICK BRAID WHILE CUTTING JACKET. TAPER END OF BRAID TO PERMIT ASSEMBLY OF BRAID CLAMP (4). SLIDE BRAID CLAMP (4) OVER BRAID & SEAT AGAINST CABLE.

2. FORM BRAID OVER CLAMP NUT (4). TRIM BRAID BACK TO SHOULDER. CUT DIELECTRIC & CENTER CONDUCTOR TO DIMENSION SHOWN. DO NOT NICK CENTER CONDUCTOR. SOLDER CONTACT TO CENTER CONDUCTOR. REMOVE EXCESS SOLDER. DO NOT OVER HEAT DIELECTRIC. INSERT CABLE ASSEMBLY INTO BODY & TIGHTEN.

NOTE: INSERT PTFE BEFORE CONTACT. WITH LARGE OPEN END SLIDING OVER CENTER CONDUCTOR & DIELECTRIC.

8TH FLOOR, BUILDING 1, YONGFU SCIENCE AND TECHNOLOGY CENTER INDUSTRIAL PARK, NANZHA DISTRICT 5, HUMEN,523900, DONG GUAN, GUANGDONG, CHINA