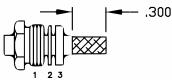

## ASSEMBLY PROCEDURES

1. SLIDE CLAMP NUT (1), WASHER (2) & GASKET (3) OVER CABLE. STRIP CABLE AS SHOWN. DO NOT NICK BRAID WHILE CUTTING JACKET. TAPER END OF BRAID TO PERMIT ASSEMBLY OF BRAID CLAMP (4). SLIDE BRAID CLAMP (4) OVER BRAID & SEAT AGAINST CABLE.

2. FORM BRAID OVER CLAMP NUT (4). TRIM BRAID BACK TO SHOULDER. CUT DIELECTRIC & CENTER CONDUCTOR TO DIMENSION SHOWN. DO NOT NICK CENTER CONDUCTOR. SOLDER CONTACT TO CENTER CONDUCTOR. REMOVE EXCESS SOLDER. DO NOT OVER HEAT DIELECTRIC. INSERT CABLE ASSEMBLY INTO BODY & TIGHTEN.

NOTE: INSERT PTFE BEFORE CONTACT. WITH LARGE OPEN END SLIDING OVER CENTER CONDUCTOR & DIELECTRIC.

8TH FLOOR, BUILDING 1, YONGFU SCIENCE AND TECHNOLOGY CENTER INDUSTRIAL PARK, NANZHA DISTRICT 5, HUMEN,523900, DONG GUAN, GUANGDONG, CHINA