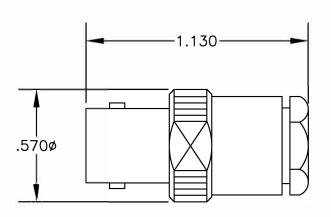

ebeestock

WEBSITE: www.ebeestock.com EMAIL: sales@ebeestock.com

ET10371

**BNC FEMALE. CLAMP ATTACHMENT FOR** RG178 & RG196

CAD FILE 051302

SCALE N/A

127

1. UNLESS OTHERWISE SPECIFIED ALL DIMENSIONS ARE NOMINAL.