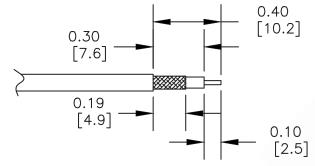

## ASSEMBLY INSTRUCTIONS

1. STRIP CABLE TO THE DIMENSIONS SHOWN.

2. SOLDER CONTACT TO CENTER CONDUCTOR, THEN SLIDE FERRULE ONTO CABLE.

3. INSERT BODY INTO BRAID AND DIELECTRIC, SLIDE FERRULE OVER BRAID, CRIMP IT WITH .100" HEX CRIMP TOOL.

DWG TITLE

ET10386

- NOTES:
  1. UNLESS OTHERWISE SPECIFIED ALL DIMENSIONS ARE NOMINAL.
- 2. ALL SPECIFICATIONS ARE SUBJECT TO CHANGE WITHOUT NOTICE AT ANY TIME.
  3. DIMENSIONS ARE IN INCHES [mm].
  4. FITS MIL-C-17 AND EQUIVALENT CABLES.