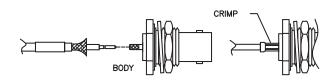

## ASSEMBLY INSTRUCTIONS

1. STRIP CABLE TO THE DIMENSIONS SHOWN.

2. SOLDER CONTACT TO CENTER CONDUCTOR, THEN SLIDE FERRULE ONTO CABLE.

3. INSERT BODY INTO BRAID AND DIELECTRIC, SLIDE FERRULE OVER BRAID, CRIMP IT WITH .100" HEX CRIMP TOOL.