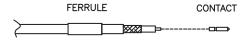

## ASSEMBLY INSTRUCTIONS

1. STRIP CABLE TO THE DIMENSIONS SHOWN.

2. SOLDER CONTACT TO CENTER CONDUCTOR, THEN SLIDE FERRULE ONTO CABLE.

3. INSERT BODY INTO BRAID AND DIELECTRIC, SLIDE FERRULE OVER BRAID, CRIMP IT WITH .100" HEX CRIMP TOOL.