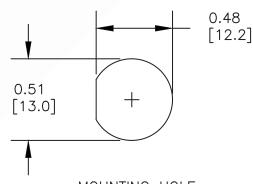

MOUNTING HOLE

8TH FLOOR, BUILDING 1, YONGFU SCIENCE AND TECHNOLOGY CENTER INDUSTRIAL PARK, NANZHA DISTRICT 5, HUMEN,523900, DONG GUAN, GUANGDONG, CHINA

> WEBSITE: www.ebeestock.com EMAIL: sales@ebeestock.com

DWG TITLE

ET10386

- NOTES:
  1. UNLESS OTHERWISE SPECIFIED ALL DIMENSIONS ARE NOMINAL.
- 2. ALL SPECIFICATIONS ARE SUBJECT TO CHANGE WITHOUT NOTICE AT ANY TIME.
  3. DIMENSIONS ARE IN INCHES [mm].
  4. FITS MIL-C-17 AND EQUIVALENT CABLES.