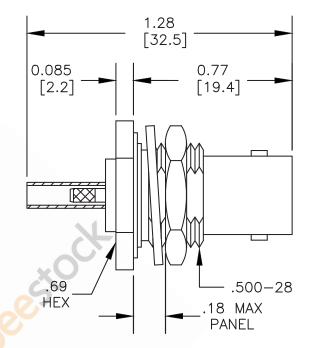

## BNC Female Bulkhead Mount Connector Crimp/ Solder Attachment for RG178, RG196, .480 inch D Hole

DWG TITLE

ET10386

- NOTES:
  1. UNLESS OTHERWISE SPECIFIED ALL DIMENSIONS ARE NOMINAL.
- 2. ALL SPECIFICATIONS ARE SUBJECT TO CHANGE WITHOUT NOTICE AT ANY TIME.
  3. DIMENSIONS ARE IN INCHES [mm].
  4. FITS MIL-C-17 AND EQUIVALENT CABLES.