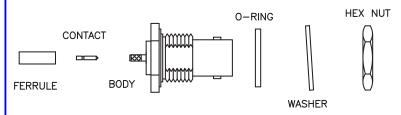

## BNC Female Bulkhead Mount Connector Crimp/ Solder Attachment for RG178, RG196, .480 inch D Hole

## ASSEMBLY INSTRUCTIONS

1. STRIP CABLE TO THE DIMENSIONS SHOWN.

2. SOLDER CONTACT TO CENTER CONDUCTOR, THEN SLIDE FERRULE ONTO CABLE.

3. INSERT BODY INTO BRAID AND DIELECTRIC, SLIDE FERRULE OVER BRAID, CRIMP IT WITH .100" HEX CRIMP TOOL.