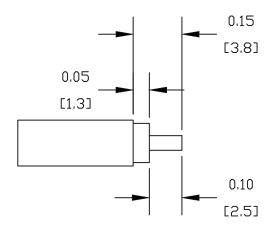

## BNC Male Connector Solder Attachment for PE-SR402AL, PE-SR402FL, PE-SR402FLJ, PE-SR402TN, RG402

STRIPPING DIMENSIONS

## **ASSEMBLY PROCEDURES**

- 1. STRIP CABLE AS SHOWN & TIN CENTER CONDUCTOR.
- 2. SOLDER CONTACT TO CENTER CONDUCTOR.
- 3. INSERT CABLE INTO BODY UNTIL OUTER CONDUCTOR BOTTOMS OUT WITH BODY SHOULDER, SOLDER OUTER CONDUCTOR TO BODY.

ET10406

- 1. UNLESS OTHERWISE SPECIFIED ALL DIMENSIONS ARE NOMINAL.
  2. ALL SPECIFICATIONS ARE SUBJECT TO CHANGE WITHOUT NOTICE AT ANY TIME.
  3. DIMENSIONS ARE IN INCHES [mm].
- 4. FITS MIL-C-17 AND EQUIVALENT CABLES.