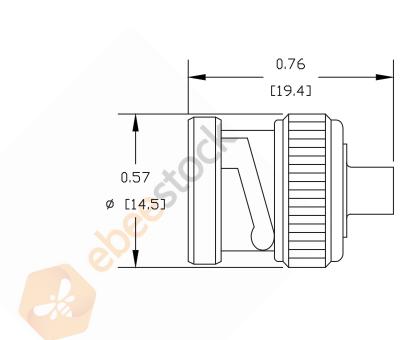

## BNC Male Connector Solder Attachment for PE-SR402AL, PE-SR402FL, PE-SR402FLJ, PE-SR402TN, RG402

STRIPPING DIMENSIONS

ET10406

- 1. UNLESS OTHERWISE SPECIFIED ALL DIMENSIONS ARE NOMINAL.
  2. ALL SPECIFICATIONS ARE SUBJECT TO CHANGE WITHOUT NOTICE AT ANY TIME.
  3. DIMENSIONS ARE IN INCHES [mm].
- 4. FITS MIL-C-17 AND EQUIVALENT CABLES.