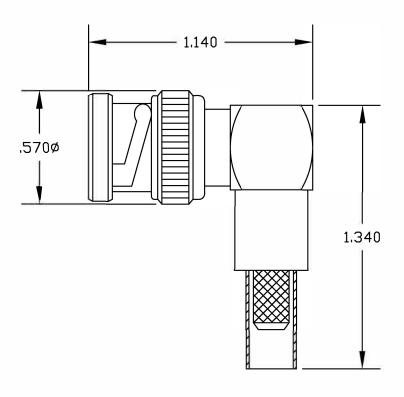

ebeestock

WEBSITE: www.ebeestock.com EMAIL: sales@ebeestock.com

ET<sub>104</sub>22

REVERSE POLARITY BNC MALE, RIGHT ANGLE, CRIMP ATTACHMENT FOR RG55. RG142, RG223 & RG400

CAD FILE 060502

SCALE N/A

127

1. UNLESS OTHERWISE SPECIFIED ALL DIMENSIONS ARE NOMINAL. 2. ALL SPECIFICATIONS ARE SUBJECT TO CHANGE WITHOUT NOTICE AT ANY TIME.