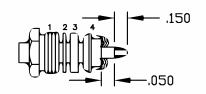

2. FORM BRAID OVER CLAMP NUT (4). TRIM BRAID BACK TO SHOULDER. CUT DIELECTRIC & CENTER CONDUCTOR TO DIMENSION SHOWN. DO NOT NICK CENTER CONDUCTOR. SOLDER CONTACT TO CENTER CONDUCTOR. REMOVE EXCESS SOLDER. DO NOT OVER HEAT DIELECTRIC. INSERT CABLE ASSEMBLY INTO BODY & TIGHTEN.