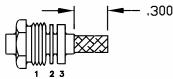

## ASSEMBLY PROCEDURES

1. SLIDE CLAMP NUT (1), WASHER (2) & GASKET (3) OVER CABLE. STRIP CABLE AS SHOWN. DO NOT NICK BRAID WHILE CUTTING JACKET. TAPER END OF BRAID TO PERMIT ASSEMBLY OF BRAID CLAMP (4). SLIDE BRAID CLAMP (4) OVER BRAID & SEAT AGAINST CABLE.

NOTE: INSERT PTFE BEFORE CONTACT.
WITH LARGE OPEN END SLIDING
OVER CENTER CONDUCTOR &
DIELECTRIC.

8TH FLOOR, BUILDING 1, YONGFU SCIENCE AND TECHNOLOGY CENTER INDUSTRIAL PARK, NANZHA DISTRICT 5, HUMEN,523900,DONGGUAN, GUANGDONG, CHINA