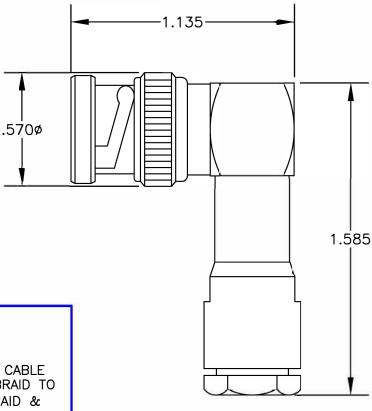

WEBSITE: www.ebeestock.com EMAIL: sales@ebeestock.com

ET10**424** 

DES. REVERSE POLARITY BNC MALE, RIGHT ANGLE, CLAMP ATTACHMENT FOR RG174, RG188 & RG316

CAD FILE 062402

SCALE N/A

SIZE A FSCM NO. 53919

127

NOTES: