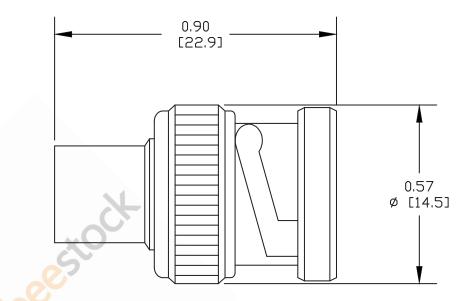

## BNC Male Connector Solder Attachment for PE-SR401AL, PE-SR401FL, RG401

STRIPPING DIMENSIONS

1. UNLESS OTHERWISE SPECIFIED ALL DIMENSIONS ARE NOMINAL.
2. ALL SPECIFICATIONS ARE SUBJECT TO CHANGE WITHOUT NOTICE AT ANY TIME.
3. DIMENSIONS ARE IN INCHES [mm].
4. FITS MIL-C-17 AND EQUIVALENT CABLES.