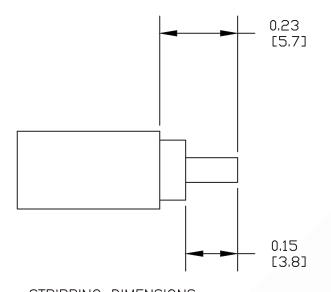

## BNC Male Connector Solder Attachment for PE-SR401AL, PE-SR401FL, RG401

STRIPPING DIMENSIONS

## **ASSEMBLY PROCEDURES**

- 1. STRIP CABLE AS SHOWN. DO NOT NICK CENTER CONDUCTOR.
- SOLDER CONTACT TO CENTER CONDUCTOR.
- INSERT CABLE INTO BODY UNTIL OUTER CONDUCTOR BOTTOMS OUT. SOLDER OUTER CONDUCTOR TO BODY.

1. UNLESS OTHERWISE SPECIFIED ALL DIMENSIONS ARE NOMINAL.
2. ALL SPECIFICATIONS ARE SUBJECT TO CHANGE WITHOUT NOTICE AT ANY TIME.
3. DIMENSIONS ARE IN INCHES [mm].
4. FITS MIL-C-17 AND EQUIVALENT CABLES.