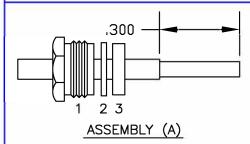

## ASSEMBLY PROCEDURES

- SLIDE CLAMP NUT (1), WASHER
   & GASKET (3) OVER CABLE. STRIP
   CABLE AS SHOWN IN ASSEMBLY (A).
   DO NOT CUT DIELECTRIC.
- 2. SLIDE ADAPTER (4) OVER CABLE UNTIL ADAPTER (4) BOTTOMS ON OUTER CONDUCTOR. SOLDER ADAPTER (4) TO OUTER CONDUCTOR USING MINIMUM HEAT.
- 3. STRIP CABLE AS SHOWN IN ASSEMBLY
  (B). SOLDER CONTACT TO CENTER
  CONDUCTOR. SLIDE ASSEMBLY
  FORWARD & TIGHTEN TO BODY.