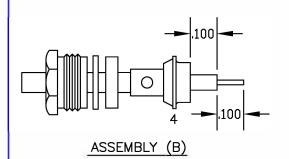

## ASSEMBLY PROCEDURES

- SLIDE CLAMP NUT (1), WASHER
   & GASKET (3) OVER CABLE. STRIP
   CABLE AS SHOWN IN ASSEMBLY (A).
   DO NOT CUT DIELECTRIC.
- 2. SLIDE ADAPTER (4) OVER CABLE UNTIL ADAPTER (4) BOTTOMS ON OUTER CONDUCTOR. SOLDER ADAPTER (4) TO OUTER CONDUCTOR USING MINIMUM HEAT.
- 3. STRIP CABLE AS SHOWN IN ASSEMBLY
  (B). SOLDER CONTACT TO CENTER
  CONDUCTOR. SLIDE ASSEMBLY
  FORWARD & TIGHTEN TO BODY.