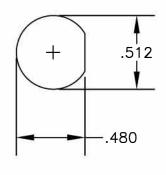

| MATERIALS      |                     |
|----------------|---------------------|
| BODY           | BRASS NICKEL PLATED |
| CONTACT        | GOLD PLATED         |
| INSULATOR      | PTFE                |
| SOLDER ADAPTER | BRASS GOLD PLATED   |



MOUNTING HOLE







## ASSEMBLY PROCEDURES

- SLIDE CLAMP NUT (1), WASHER
   & GASKET (3) OVER CABLE. STRIP
   CABLE AS SHOWN IN ASSEMBLY (A).
   DO NOT CUT DIELECTRIC.
- 2. SLIDE ADAPTER (4) OVER CABLE UNTIL ADAPTER (4) BOTTOMS ON OUTER CONDUCTOR. SOLDER ADAPTER (4) TO OUTER CONDUCTOR USING MINIMUM HEAT.
- 3. STRIP CABLE AS SHOWN IN ASSEMBLY
  (B). SOLDER CONTACT TO CENTER
  CONDUCTOR. SLIDE ASSEMBLY
  FORWARD & TIGHTEN TO BODY.



8TH FLOOR, BUILDING 1, YONGFU SCIENCE AND TECHNOLOGY CENTER INDUSTRIAL PARK, NANZHA DISTRICT 5, HUMEN,523900,DONGGUAN, GUANGDONG, CHINA

ebeestock

WEBSITE: www.ebeestock.com EMAIL: sales@ebeestock.com

DWG TITLE **E**T10451

DES. BNC FEMALE, BULKHEAD, SOLDER/CLAMP ATTACHMENT FOR RG402, PE-SR402AL & PE-SR402FL

SCALE N/A

SIZE A 147

REV. A FSCM NO. 53919
NO