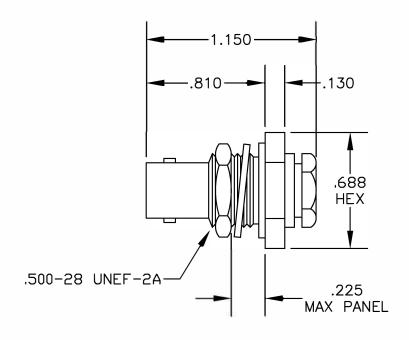

| MATERIALS      |                     |
|----------------|---------------------|
| BODY           | BRASS NICKEL PLATED |
| CONTACT        | GOLD PLATED         |
| INSULATOR      | PTFE                |
| SOLDER ADAPTER | BRASS GOLD PLATED   |

DES. BNC FEMALE, BULKHEAD, SOLDER/CLAMP ATTACHMENT FOR RG402, PE-SR402AL & PE-SR402FL

SCALE N/A

SIZE A 147

REV. A FSCM NO. 53919
NOTES:

- 1. UNLESS OTHERWISE SPECIFIED ALL DIMENSIONS ARE NOMINAL.
- 2. ALL SPECIFICATIONS ARE SUBJECT TO CHANGE WITHOUT NOTICE AT ANY TIME.
  3. DIMENSIONS ARE IN INCHES.