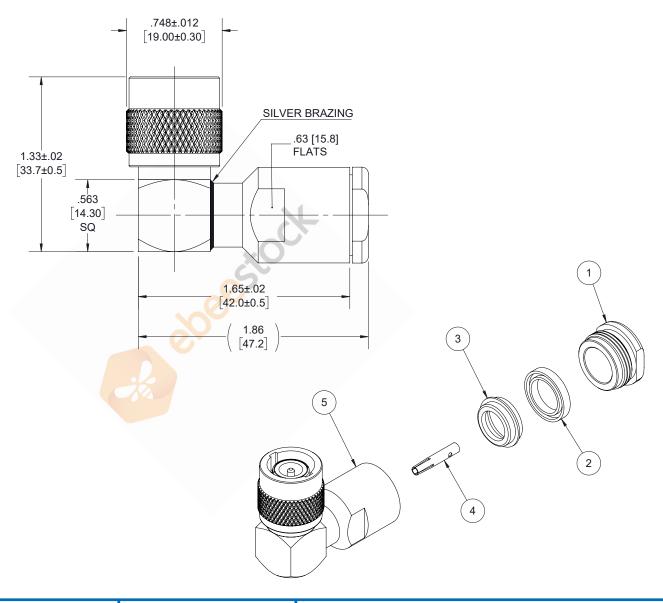

C Male Right Angle Connector Clamp/Solder Attachment for RG213, RG214, RG8, RG9, RG11, RG225, RG393, RG144, RG216, RG215

STANDARD TOLERANCES

 $\pm 0.2$  $\pm 0.01$ XXXXX.  $\pm 0.005$ 

\*STANDARD TOLERANCES APPLY ONLY TO DIMENSIONS IN INCHES

ET10472

1. UNLESS OTHERWISE SPECIFIED ALL DIMENSIONS ARE NOMINAL.
2. ALL SPECIFICATIONS ARE SUBJECT TO CHANGE WITHOUT NOTICE AT ANY TIME
3. DIMENSIONS ARE IN INCHES [mm].

CAGE CODE 53919

**CAD FILE** 102517