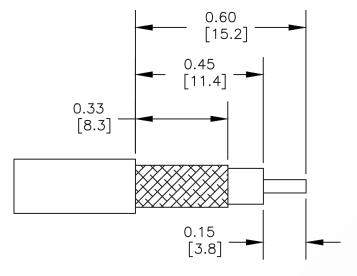

## C Male Connector Crimp/Solder Attachment for RG55, RG141, RG142, RG223, RG400

STRIPPING DIMENSIONS

## **CRIMP SIZE REQUIRED**

CONTACT: .100 HEX CRIMP TOOL FERRULE: .213" HEX CRIMP TOOL

8TH FLOOR, BUILDING 1, YONGFU SCIENCE AND TECHNOLOGY CENTER INDUSTRIAL PARK, NANZHA DISTRICT 5, HUMEN,523900, DONG GUAN, GUANGDONG, CHINA