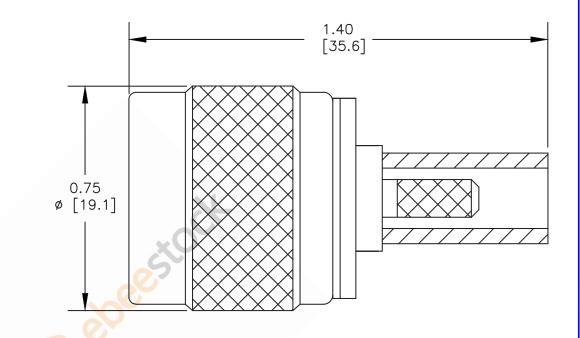

## C Male Connector Crimp/Solder Attachment for RG55, RG141, RG142, RG223, RG400

STRIPPING DIMENSIONS

## **CRIMP SIZE REQUIRED**

CONTACT: .100 HEX CRIMP TOOL FERRULE: .213" HEX CRIMP TOOL

8TH FLOOR, BUILDING 1, YONGFU SCIENCE AND TECHNOLOGY CENTER INDUSTRIAL PARK, NANZHA DISTRICT 5, HUMEN,523900, DONG GUAN, GUANGDONG, CHINA