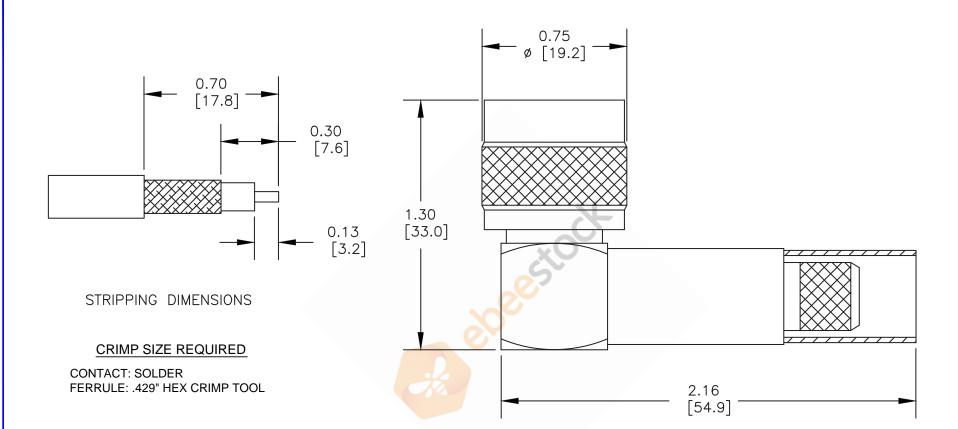

## C Male Right Angle Connector Crimp/Solder Attachment for RG214, RG9, RG225, RG393

8TH FLOOR, BUILDING 1, YONGFU SCIENCE AND TECHNOLOGY CENTER INDUSTRIAL PARK, NANZHA DISTRICT 5, HUMEN,523900, DONG GUAN, GUANGDONG, CHINA

## ET10481

- NOTES:
  1. UNLESS OTHERWISE SPECIFIED ALL DIMENSIONS ARE NOMINAL.
  2. ALL SPECIFICATIONS ARE SUBJECT TO CHANGE WITHOUT NOTICE AT ANY TIME.
  3. DIMENSIONS ARE IN INCHES [mm].
  4. FITS MIL-C-17 AND EQUIVALENT CABLES.