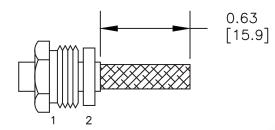

## ASSEMBLY PROCEDURES

1. SLIDE CLAMP NUT (1) & GASKET (2) OVER CABLE. STRIP CABLE AS SHOWN. DO NOT NICK BRAID WHILE CUTTING JACKET. TAPER END OF BRAID TO PERMIT ASSEMBLY OF BRAID CLAMP (3) SLIDE BRAID CLAMP(3) OVER BRAID & SEAT AGAINST CABLE.