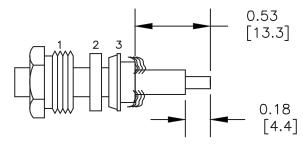

2. FORM BRAID OVER CLAMP NUT (3). TRIM BRAID BACK TO SHOULDER. CUT DIELECTRIC TO DIMENSION SHOWN. DO NOT NICK CENTER CONDUCTOR. SOLDER CONTACT TO CENTER CONDUCTOR. REMOVE EXCESS SOLDER. DO NOT OVER HEAT DIELECTRIC. INSERT CABLE ASSEMBLY INTO BODY & TIGHTEN.