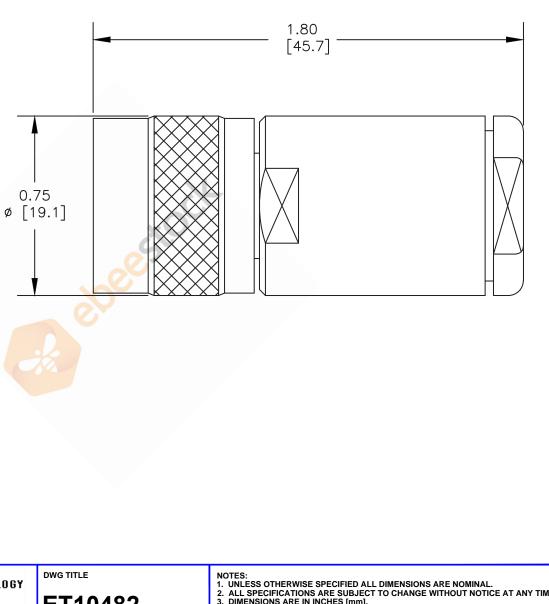

| 8TH FLOOR, BUILDING 1, YONGFU SCIENCE AND TECHNOLOGY<br>CENTER INDUSTRIAL PARK, NANZHA DISTRICT 5,<br>HUMEN,523900, DONGGUAN, GUANGDONG, CHINA<br>WEBSITE: www.ebeestock.com |                            | DWG TITLE<br>ET10482 | NOTES:<br>1. UNLESS OTHERWISE SPECIFIED ALL DIMENSIONS ARE NOMINAL.<br>2. ALL SPECIFICATIONS ARE SUBJECT TO CHANGE WITHOUT NOTICE AT ANY TIME.<br>3. DIMENSIONS ARE IN INCHES [mm].<br>4. FITS MIL-C-17 AND EQUIVALENT CABLES. |           |        |     |
|------------------------------------------------------------------------------------------------------------------------------------------------------------------------------|----------------------------|----------------------|--------------------------------------------------------------------------------------------------------------------------------------------------------------------------------------------------------------------------------|-----------|--------|-----|
| edeestock                                                                                                                                                                    | EMAIL: sales@ebeestock.com | FSCM NO. 53919       | CAD FILE 061402                                                                                                                                                                                                                | SCALE N/A | SIZE A | 127 |