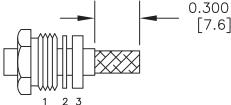

## ASSEMBLY PROCEDURES

1. SLIDE CLAMP NUT (1), WASHER (2) & GASKET (3) OVER CABLE. STRIP CABLE AS SHOWN. DO NOT NICK BRAID WHILE CUTTING JACKET. TAPER END OF BRAID TO PERMIT ASSEMBLY OF BRAID CLAMP (4). SLIDE BRAID CLAMP (4) OVER BRAID & SEAT AGAINST CABLE.

2. FORM BRAID OVER CLAMP NUT (4). TRIM BRAID BACK TO SHOULDER. CUT DIELECTRIC & CENTER CONDUCTOR TO DIMENSION SHOWN. DO NOT NICK CENTER CONDUCTOR. SOLDER CONTACT TO CENTER CONDUCTOR. REMOVE EXCESS SOLDER. DO NOT OVER HEAT DIELECTRIC. INSERT CABLE ASSEMBLY INTO BODY & TIGHTEN.