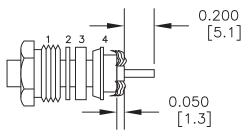

## ASSEMBLY PROCEDURES

1. SLIDE CLAMP NUT (1), WASHER (2) & GASKET (3) OVER CABLE. STRIP CABLE AS SHOWN. DO NOT NICK BRAID WHILE CUTTING JACKET. TAPER END OF BRAID TO PERMIT ASSEMBLY OF BRAID CLAMP (4). SLIDE BRAID CLAMP (4) OVER BRAID & SEAT AGAINST CABLE.

2. FORM BRAID OVER CLAMP NUT (4). TRIM BRAID BACK TO SHOULDER. CUT DIELECTRIC & CENTER CONDUCTOR TO DIMENSION SHOWN. DO NOT NICK CENTER CONDUCTOR. SOLDER CONTACT TO CENTER CONDUCTOR. REMOVE EXCESS SOLDER. DO NOT OVER HEAT DIELECTRIC. INSERT CABLE ASSEMBLY INTO BODY & TIGHTEN.

NOTE: INSERT PTFE BEFORE CONTACT. WITH LARGE OPEN END SLIDING OVER CENTER CONDUCTOR & DIELECTRIC.