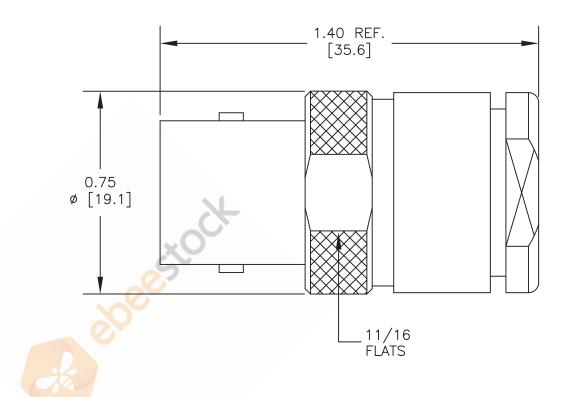

## C Female Connector Clamp/Solder Attachment for RG213, RG214, RG8, RG9, RG11, RG225, RG393, RG144, RG216, RG215