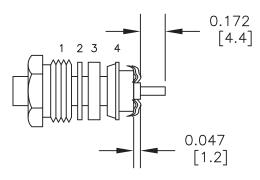

## ASSEMBLY PROCEDURES

1. SLIDE CLAMP NUT (1), WASHER (2) & GASKET (3) OVER CABLE. STRIP CABLE AS SHOWN. DO NOT NICK BRAID WHILE CUTTING JACKET. TAPER END OF BRAID TO PERMIT ASSEMBLY OF BRAID CLAMP (4). SLIDE BRAID CLAMP (4) OVER BRAID & SEAT AGAINST CABLE.

2. FORM BRAID OVER CLAMP NUT (4). TRIM BRAID BACK TO SHOULDER. CUT DIELECTRIC & CENTER CONDUCTOR TO DIMENSION SHOWN. DO NOT NICK CENTER CONDUCTOR. SOLDER CONTACT TO CENTER CONDUCTOR. REMOVE EXCESS SOLDER. DO NOT OVER HEAT DIELECTRIC. INSERT CABLE ASSEMBLY INTO BODY & TIGHTE