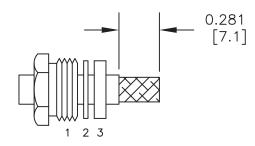

## ASSEMBLY PROCEDURES

1. SLIDE CLAMP NUT (1), WASHER (2) & GASKET (3) OVER CABLE. STRIP CABLE AS SHOWN. DO NOT NICK BRAID WHILE CUTTING JACKET. TAPER END OF BRAID TO PERMIT ASSEMBLY OF BRAID CLAMP (4). SLIDE BRAID CLAMP (4) OVER BRAID & SEAT AGAINST CABLE.

2. FORM BRAID OVER CLAMP NUT (4). TRIM BRAID BACK TO SHOULDER. CUT DIELECTRIC & CENTER CONDUCTOR TO DIMENSION SHOWN. DO NOT NICK CENTER CONDUCTOR. SOLDER CONTACT TO CENTER CONDUCTOR. REMOVE EXCESS SOLDER. DO NOT OVER HEAT DIELECTRIC. INSERT CABLE ASSEMBLY INTO BODY & TIGHTE