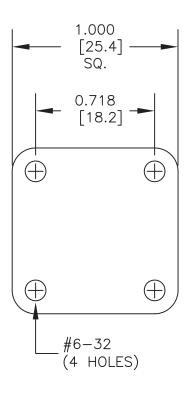

## C Female Connector Clamp/Solder Attachment 4 Hole Flange Mount for RG58, RG55, RG141, RG142, RG223, RG400, .718 inch Hole Spacing