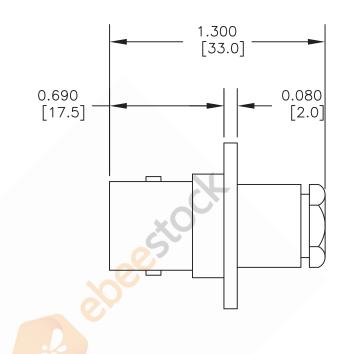

## C Female Connector Clamp/Solder Attachment 4 Hole Flange Mount for RG58, RG55, RG141, RG142, RG223, RG400, .718 inch Hole Spacing