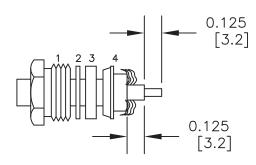

2. FORM BRAID OVER CLAMP NUT (4). TRIM BRAID BACK TO SHOULDER. CUT DIELECTRIC & CENTER CONDUCTOR TO DIMENSION SHOWN. DO NOT NICK CENTER CONDUCTOR, SOLDER CONTACT TO CENTER CONDUCTOR. REMOVE EXCESS SOLDER. DO NOT OVER HEAT DIELECTRIC. INSERT CABLE ASSEMBLY INTO **BODY & TIGHTEN.** 