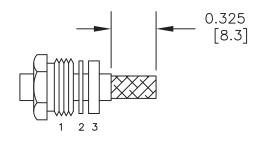

## **ASSEMBLY PROCEDURES**

1. SLIDE CLAMP NUT (1), WASHER (2) & GASKET (3) OVER CABLE, STRIP CABLE AS SHOWN, DO NOT NICK BRAID WHILE CUTTING JACKET. TAPER END OF BRAID TO PERMIT ASSEMBLY OF BRAID CLAMP (4). SLIDE BRAID CLAMP (4) OVER BRAID & SEAT AGAINST CABLE.