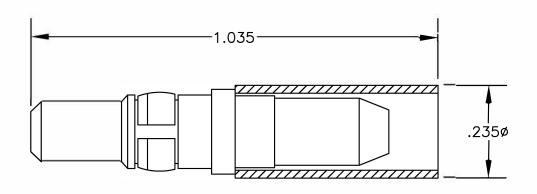

| MATERIALS |                   |
|-----------|-------------------|
| BODY      | BRASS GOLD PLATED |
| CONTACT   | GOLD PLATED       |
| INSULATOR | PTFE              |
| 1         |                   |

## 300 - .100 - .250 - .100 STRIPPING DIMENSIONS

## ASSEMBLY PROCEDURES

- 1. SLIDE FERRULE ONTO CABLE STRIP CABLE AS SHOWN & TIN CENTER CONDUCTOR.
- 2. INSERT DIELECTRIC AND CENTER CONDUCTOR INTO BODY. SOLDER CENTER CONDUCTOR THROUGH HOLE IN BODY. REMOVE EXCESS SOLDER. SLIDE FERRULE FORWARD & CRIMP.

## CRIMP SIZE REQUIRED

FERRULE: .213" HEX CRIMP TOOL

- 1. UNLESS OTHERWISE SPECIFIED ALL DIMENSIONS ARE NOMINAL.
- 2. ALL SPECIFICATIONS ARE SUBJECT TO CHANGE WITHOUT NOTICE AT ANY TIME.