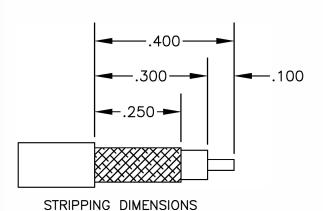

## ASSEMBLY PROCEDURES

- 1. SLIDE FERRULE ONTO CABLE STRIP CABLE AS SHOWN & TIN CENTER CONDUCTOR.
- 2. INSERT DIELECTRIC AND CENTER CONDUCTOR INTO BODY. SOLDER CENTER CONDUCTOR THROUGH HOLE IN BODY. REMOVE EXCESS SOLDER. SLIDE FERRULE FORWARD & SOLDER BRAID THROUGH HOLE IN FERRULE.