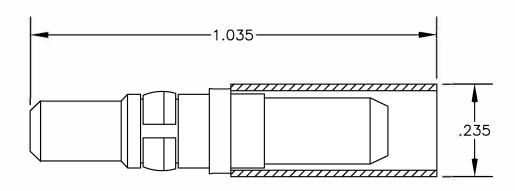

| MATERIALS |                   |
|-----------|-------------------|
|           | BRASS GOLD PLATED |
| CONTACT   | GOLD PLATED       |
| INSULATOR | PTFE              |
| 1         |                   |

8TH FLOOR, BUILDING 1, YONGFU SCIENCE AND TECHNOLOGY
CENTER INDUSTRIAL PARK, NANZHA DISTRICT 5,
HUMEN,523900,DONGGUAN, GUANGDONG, CHINA

WEBSITE: www.ebeestock.com EMAIL: sales@ebeestock.com

ET**1**0510

DES. D SUBMINIATURE, STRAIGHT PLUG, SOLDER ATTACHMENT FOR RG58, RG141 & RG303