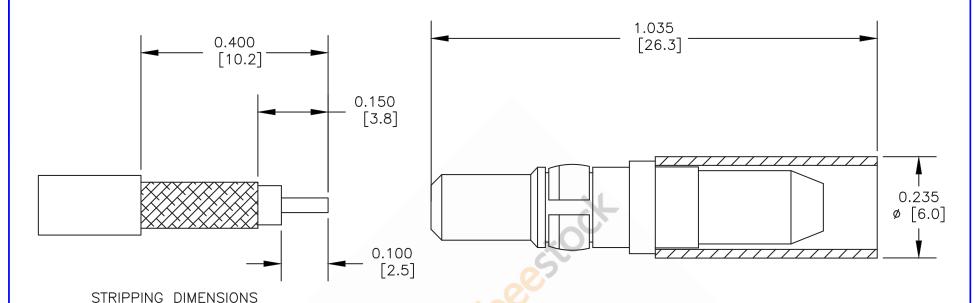

## D-Sub Plug Contact Solder Attachment for RG180, RG195, PE-B150

## ASSEMBLY PROCEDURES

- 1. SLIDE FERRULE ONTO CABLE STRIP CABLE AS SHOWN & TIN CENTER CONDUCTOR.
- 2. INSERT DIELECTRIC AND CENTER CONDUCTOR INTO BODY. SOLDER CENTER CONDUCTOR THROUGH HOLE IN BODY. REMOVE EXCESS SOLDER. SLIDE FERRULE FORWARD & SOLDER BRAID THROUGH HOLE IN FERRULE.

WEBSITE: www.ebeestock.com EMAIL: sales@ebeestock.com

| ET10511        | 2. ALL SPECIFICATIONS ARE SUBJE<br>3. DIMENSIONS ARE IN INCHES [mm | NOTES:  1. UNLESS OTHERWISE SPECIFIED ALL DIMENSIONS ARE NOMINAL.  2. ALL SPECIFICATIONS ARE SUBJECT TO CHANGE WITHOUT NOTICE AT ANY TIME.  3. DIMENSIONS ARE IN INCHES [mm].  4. FITS MIL-C-17 AND EQUIVALENT CABLES. |        |     |  |
|----------------|--------------------------------------------------------------------|------------------------------------------------------------------------------------------------------------------------------------------------------------------------------------------------------------------------|--------|-----|--|
| FSCM NO. 53919 | CAD FILE 061002                                                    | SCALE N/A                                                                                                                                                                                                              | SIZE A | 127 |  |