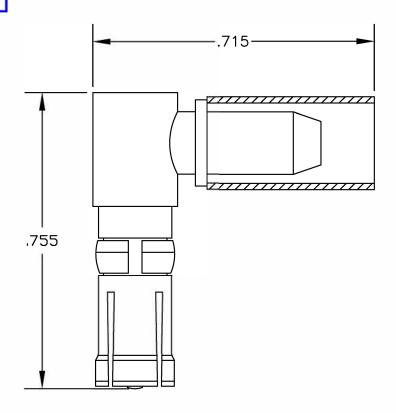

|           | MATERIALS         |
|-----------|-------------------|
| BODY      | BRASS GOLD PLATED |
| CONTACT   | GOLD PLATED       |
| INSULATOR | PTFE              |
|           |                   |

## CRIMP SIZE REQUIRED

FERRULE: .213" HEX CRIMP TOOL

8TH FLOOR, BUILDING 1, YONGFU SCIENCE AND TECHNOLOGY CENTER INDUSTRIAL PARK, NANZHA DISTRICT 5, HUMEN,523900, DONG GUAN, GUANGDONG, CHINA

**E**T10515

SIZE A FSCM NO. 53919

WEBSITE: www.ebeestock.com

EMAIL: sales@ebeestock.com

D SUBMINIATURE, RIGHT ANGLE. RECEPTACLE. CRIMP ATTACHMENT FOR

RG180 & RG195

**CAD FILE 061002** 

SCALE N/A

127

- 1. UNLESS OTHERWISE SPECIFIED ALL DIMENSIONS ARE NOMINAL.
- 2. ALL SPECIFICATIONS ARE SUBJECT TO CHANGE WITHOUT NOTICE AT ANY TIME.