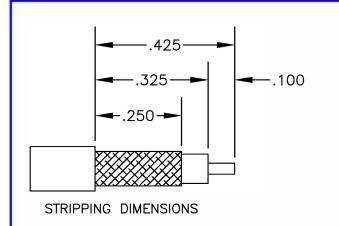

## ASSEMBLY PROCEDURES

- 1. STRIP CABLE AS SHOWN & SLIDE FERRULE OVER CABLE.
- 2. INSTALL CABLE INTO BODY OF CONNECTOR AND SOFT SOLDER CENTER CONDUCTOR IN PLACE.
- 3. CRIMP FERRULE & SOLDER CAP IN PLACE.

## CRIMP SIZE REQUIRED

FERRULE: .213" HEX CRIMP TOOL

8TH FLOOR, BUILDING 1, YONGFU SCIENCE AND TECHNOLOGY CENTER INDUSTRIAL PARK, NANZHA DISTRICT 5, HUMEN,523900, DONG GUAN, GUANGDONG, CHINA

**E**T10515

SIZE A FSCM NO. 53919