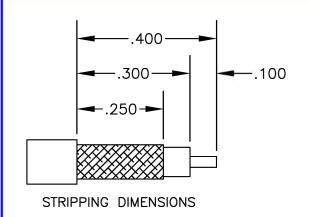

## ASSEMBLY PROCEDURES

- 1. SLIDE FERRULE ONTO CABLE STRIP CABLE AS SHOWN & TIN CENTER CONDUCTOR.
- 2. INSERT DIELECTRIC AND CENTER CONDUCTOR INTO BODY. SOLDER CENTER CONDUCTOR THROUGH HOLE IN BODY. REMOVE EXCESS SOLDER. SLIDE FERRULE FORWARD & SOLDER BRAID THROUGH HOLE IN FERRULE.