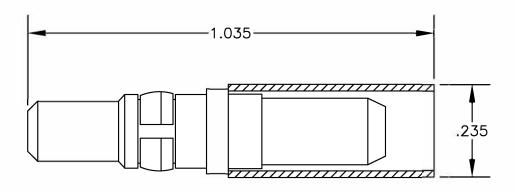

| MATERIALS |                   |
|-----------|-------------------|
| BODY      | BRASS GOLD PLATED |
| CONTACT   | GOLD PLATED       |
| INSULATOR | PTFE              |
| 1         |                   |

**DWG TITLE** 

D SUBMINIATURE STRAIGHT PLUG. SOLDER ATTACHMENT FOR RG55, RG142, RG223 & **RG400** 

SIZE A FSCM NO. 53919

CAD FILE 061102

SCALE N/A

127