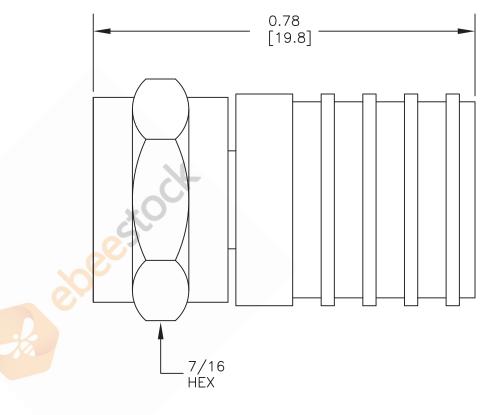

## CRIMP SIZE REQUIRED

FERRULE: .384" HEX CRIMP TOOL

8TH FLOOR, BUILDING 1, YONGFU SCIENCE AND TECHNOLOGY CENTER INDUSTRIAL PARK, NANZHA DISTRICT 5, HUMEN,523900, DONG GUAN, GUANGDONG, CHINA

> WEBSITE: www.ebeestock.com EMAIL: sales@ebeestock.com