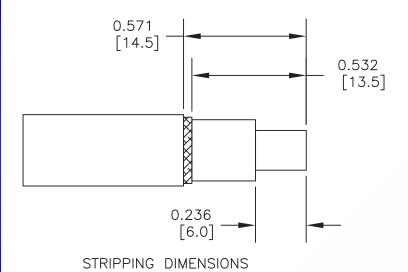

## ASSEMBLY PROCEDURES

1. STRIP CABLE AS SHOWN, PUSH CABLE INTO CONNECTOR UNTIL DIELECTRIC IS FLUSH WITH BODY SHOULDER. THEN CRIMP.

| DWG TITLE |
|-----------|
| ET10535   |

NOTES:
1. UNLESS OTHERWISE SPECIFIED ALL DIMENSIONS ARE NOMINAL.
2. ALL SPECIFICATIONS ARE SUBJECT TO CHANGE WITHOUT NOTICE AT ANY TIME.
3. DIMENSIONS ARE IN INCHES [mm].
4. FITS MIL-C-17 AND EQUIVALENT CABLES.