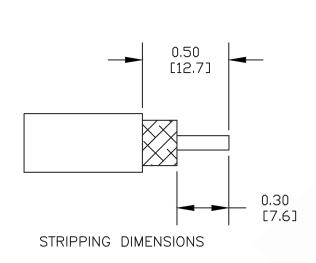

## ASSEMBLY PROCEDURES

- 1. STRIP CABLE AS SHOWN.
- 2. SCREW CONNECTOR ONTO CABLE UNTIL DIELECTRIC IS FLUSH WITH BODY SHOULDER.

8TH FLOOR, BUILDING 1, YONGFU SCIENCE AND TECHNOLOGY CENTER INDUSTRIAL PARK, NANZHA DISTRICT 5, HUMEN,523900,DONGGUAN, GUANGDONG, CHINA