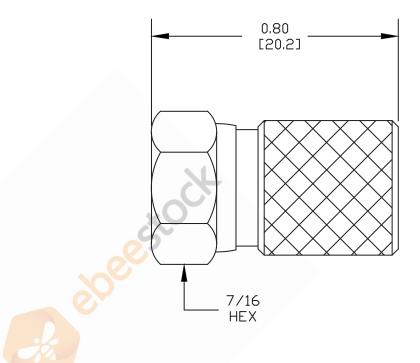

## 75 Ohm F Male Connector Twist Attachment for RG6

## ASSEMBLY PROCEDURES

- 1. STRIP CABLE AS SHOWN.
- 2. SCREW CONNECTOR ONTO CABLE UNTIL DIELECTRIC IS FLUSH WITH BODY SHOULDER.

8TH FLOOR, BUILDING 1, YONGFU SCIENCE AND TECHNOLOGY CENTER INDUSTRIAL PARK, NANZHA DISTRICT 5, HUMEN,523900,DONGGUAN, GUANGDONG, CHINA