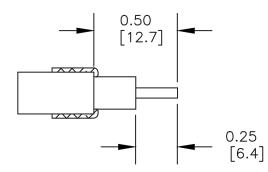

STRIPPING DIMENSIONS

ASSEMBLY PROCEDURES

1. STRIP CABLE AS SHOWN.

2. PUSH BRAID BACK AGAINST CABLE JACKET EVENLY.

3. INSERT CABLE INTO BODY WHILE TWISTING CONNECTOR SLIGHTLY.

4. INSERT ASSEMBLY INTO COMPRESSION TOOL & COMPRESS USING A PE5012.