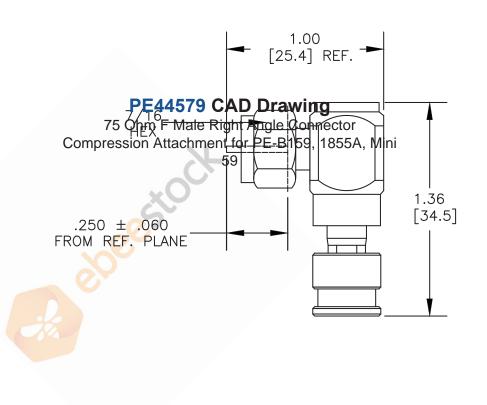

| 8TH FLOOR, BUILDING 1, YONGFU SCIENCE AND TECHNOLOGY<br>CENTER INDUSTRIAL PARK, NANZHA DISTRICT 5,<br>HUMEN.523900.DONGGUAN, GUANGDONG, CHINA |                                                          | DWG TITLE<br>ET10558 |            | NOTES:<br>1. UNLESS OTHERWISE SPECIFIED ALL DIMENSIONS ARE NOMINAL.<br>2. ALL SPECIFICATIONS ARE SUBJECT TO CHANGE WITHOUT NOTICE AT ANY TIME.<br>3. DIMENSIONS ARE IN INCHES [mm]. |                 |           |        |     |
|-----------------------------------------------------------------------------------------------------------------------------------------------|----------------------------------------------------------|----------------------|------------|-------------------------------------------------------------------------------------------------------------------------------------------------------------------------------------|-----------------|-----------|--------|-----|
| hoostock                                                                                                                                      | WEBSITE: www.ebeestock.com<br>EMAIL: sales@ebeestock.com |                      |            | 4. FITS MIL-C-17 AND EQUIVALENT CABLES.                                                                                                                                             |                 |           |        |     |
| Deeslock                                                                                                                                      |                                                          | REV. C               | FSCM NO. 5 | 53919                                                                                                                                                                               | CAD FILE 040811 | SCALE N/A | SIZE A | 127 |