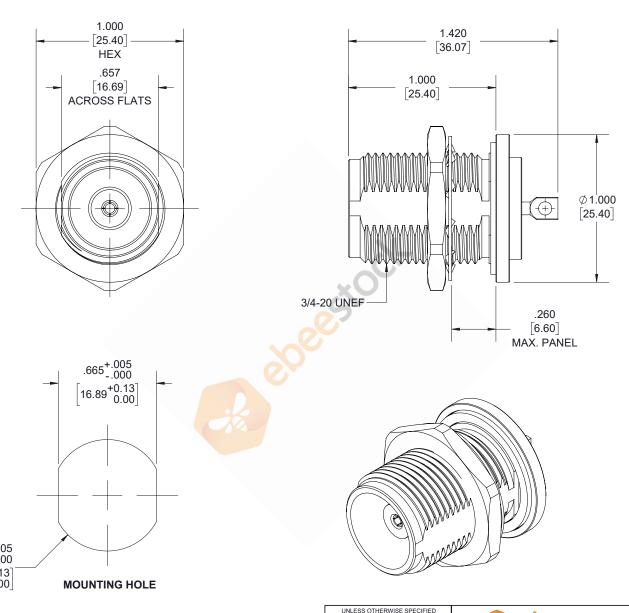

## HN Female Bulkhead Mount Hermetically Sealed Connector Solder Attachment Turret Terminal, .765 inch DD Hole

| REVISIONS |                 |          |          |
|-----------|-----------------|----------|----------|
| REV.      | DESCRIPTION     | DATE     | APPROVED |
| Α         | INITIAL RELEASE | 02/01/19 | J.GARCIA |