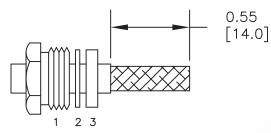

## ASSEMBLY PROCEDURES

1. SLIDE CLAMP NUT (1), WASHER (2) & GASKET (3) OVER CABLE. STRIP CABLE AS SHOWN. DO NOT NICK BRAID WHILE CUTTING JACKET. TAPER END OF BRAID TO PERMIT ASSEMBLY OF BRAID CLAMP (4). SLIDE BRAID CLAMP (4) OVER BRAID & SEAT AGAINST CABLE.