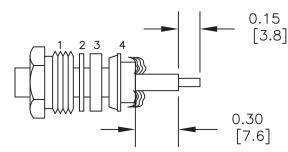

2. FORM BRAID OVER CLAMP NUT (4). TRIM BRAID BACK TO SHOULDER. CUT DIELECTRIC & CENTER CONDUCTOR TO DIMENSION SHOWN. DO NOT NICK CENTER CONDUCTOR. SOLDER CONTACT TO CENTER CONDUCTOR. REMOVE EXCESS SOLDER. DO NOT OVER HEAT DIELECTRIC. INSERT CABLE ASSEMBLY INTO BODY & TIGHTEN.