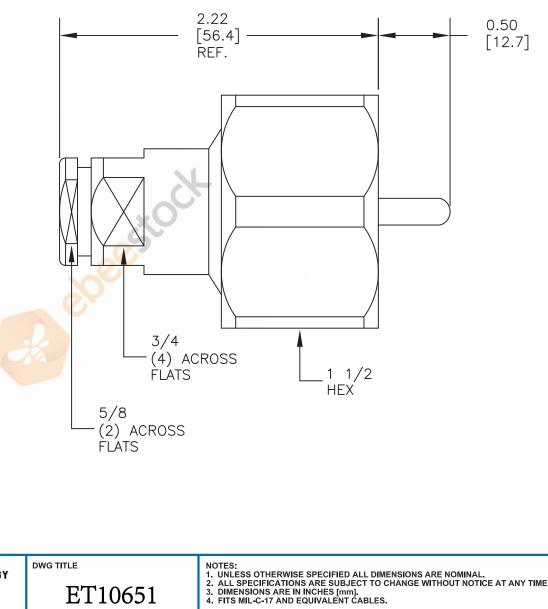

| STH FLOOR, BUILDING 1, YONGFU SCIENCE AND TECHNOLOGY<br>CENTER INDUSTRIAL PARK, NANZHA DISTRICT 5,<br>HUMEN,523900,DONGGUAN, GUANGDONG, CHINA<br>WEBSITE: www.ebeestock.com |                              | dwg title<br>ET10651 | NOTES:<br>1. UNLESS OTHERWISE SPECIFIED ALL DIMENSIONS ARE NOMINAL.<br>2. ALL SPECIFICATIONS ARE SUBJECT TO CHANGE WITHOUT NOTICE AT ANY TIME.<br>3. DIMENSIONS ARE IN INCHES [mm].<br>4. FITS MIL-C-17 AND EQUIVALENT CABLES. |           |        |      |
|-----------------------------------------------------------------------------------------------------------------------------------------------------------------------------|------------------------------|----------------------|--------------------------------------------------------------------------------------------------------------------------------------------------------------------------------------------------------------------------------|-----------|--------|------|
| edeestock                                                                                                                                                                   | K EMAIL: sales@ebeestock.com | FSCM NO. 53919       | CAD FILE 040814                                                                                                                                                                                                                | SCALE N/A | SIZE A | 2233 |