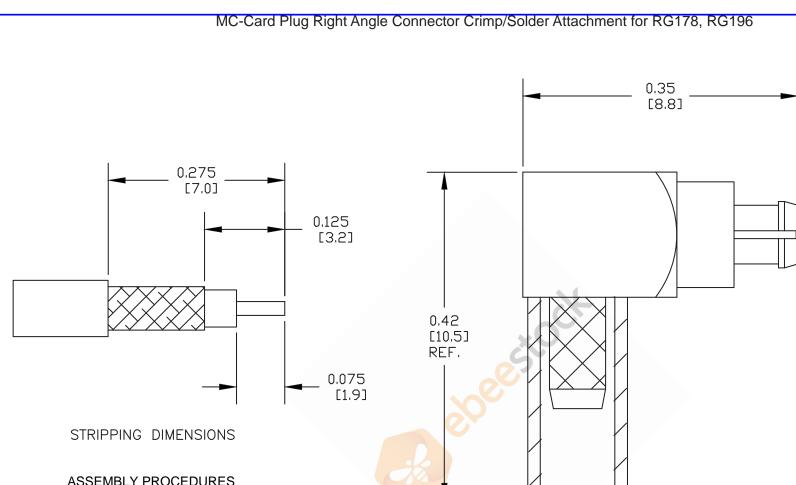

## ASSEMBLY PROCEDURES

- 1. STRIP CABLE AS SHOWN & TIN CENTER CONDUCTOR. SLIDE FERRULE OVER CABLE.
- 2. INSTALL CABLE INTO BODY OF CONNECTOR & SOFT SOLDER CENTER CONDUCTOR IN PLACE.
- 3. CRIMP FERRULE. INSERT PTFE & PRESS CAP DOWN.

## CRIMP SIZE REQUIRED

FERRULE: .100" HEX CRIMP TOOL

8TH FLOOR, BUILDING 1, YONGFU SCIENCE AND TECHNOLOGY CENTER INDUSTRIAL PARK, NANZHA DISTRICT 5, HUMEN,523900, DONG GUAN, GUANGDONG, CHINA

> WEBSITE: www.ebeestock.com EMAIL: sales@ebeestock.com