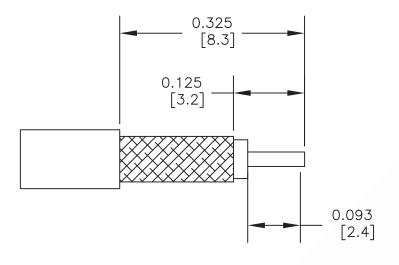

## STRIPPING DIMENSIONS

## ASSEMBLY PROCEDURES

- 1. STRIP CABLE AS SHOWN & TIN CENTER CONDUCTOR SLIDE FERRULE OVER CABLE.
- 2. INSTALL CABLE INTO BODY OF CONNECTOR & SOFT SOLDER CENTER CONDUCTOR IN PLACE.
- 3. CRIMP FERRULE. INSERT PTFE PRESS CAP DOWN.