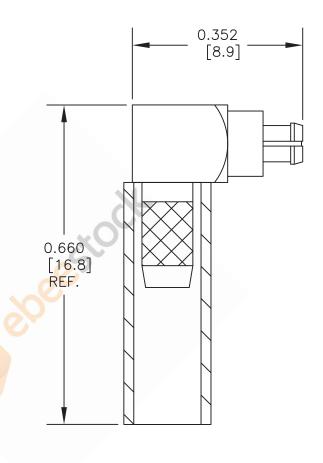

## MC-Card Plug Right Angle Connector Crimp/Solder Attachment for RG188-DS, RG316-DS