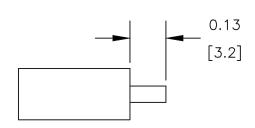

## MCX Plug Connector Solder Attachment for PE-SR405AL, PE-SR405FL, PE-SR405FLJ, PE-SR405TN, RG405

STRIPPING DIMENSIONS

## **ASSEMBLY PROCEDURES**

- 1. STRIP CABLE AS SHOWN. DO NOT NICK CENTER CONDUCTOR.
- 2. SOLDER CONTACT TO CENTER CONDUCTOR.
- 3. INSERT CABLE INTO BODY UNTIL OUTER CONDUCTOR BOTTOMS OUT. SOLDER OUTER CONDUCTOR TO BODY.