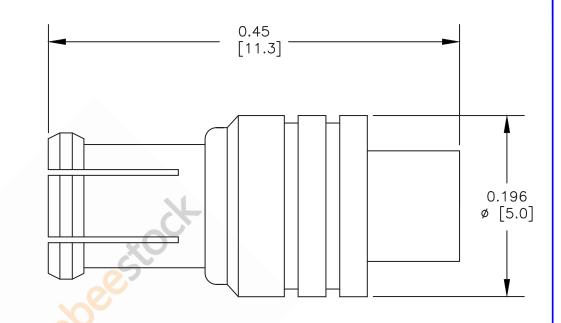

## MCX Plug Connector Solder Attachment for PE-SR405AL, PE-SR405FL, PE-SR405FLJ, PE-SR405TN, RG405

STRIPPING DIMENSIONS

## **ASSEMBLY PROCEDURES**

- 1. STRIP CABLE AS SHOWN. DO NOT NICK CENTER CONDUCTOR.
- 2. SOLDER CONTACT TO CENTER CONDUCTOR.
- 3. INSERT CABLE INTO BODY UNTIL OUTER CONDUCTOR BOTTOMS OUT. SOLDER OUTER CONDUCTOR TO BODY.