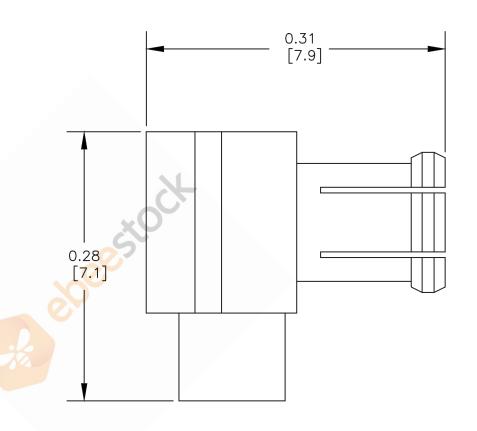

## MCX Plug Right Angle Connector Solder Attachment for PE-SR405AL, PE-SR405FL, PE-SR405FLJ, PE-SR405TN, RG405

## ASSEMBLY PROCEDURES

- 1. STRIP CABLE AS SHOWN DO NOT NICK CENTER CONDUCTOR.
- INSERT CABLE INTO BODY UNTIL OUTER CONDUCTOR BUTTOMS OUT SOLDER CENTER CONDUCTOR IN PLACE.
- SOLDER OUTER CONDUCTOR TO BODY, PRESS DOWN CAP.