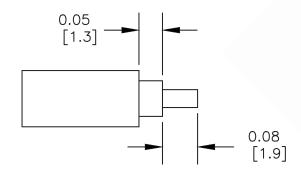

STRIPPING DIMENSIONS

8TH FLOOR, BUILDING 1, YONGFU SCIENCE AND TECHNOLOGY CENTER INDUSTRIAL PARK, NANZHA DISTRICT 5, HUMEN,523900,DONGGUAN, GUANGDONG, CHINA

> WEBSITE: www.ebeestock.com EMAIL: sales@ebeestock.com