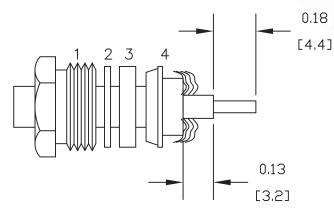

2. FORM BRAID OVER CLAMP NUT (4). TRIM BRAID BACK TO SHOULDER. CUT DIELECTRIC & CENTER CONDUCTOR TO DIMENSION SHOWN. DO NOT NICK CENTER CONDUCTOR. TIN CENTER CONDUCTOR. SLIDE ASSEMBLY INTO BODY, SOLDER CENTER CONDUCTOR IN PLACE & TIGHTEN CLAMP NUT. SCREW CAP DOWN INTO PLACE.