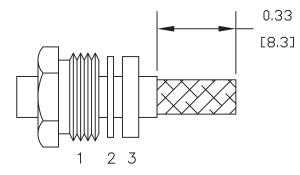

## ASSEMBLY PROCEDURES

MHV Male Right Angle Connector Clamp/Solder Attachment for RG58, RG55, RG141, RG142, RG223, RG400, RG303, PE-C195, PE-P195, LMR-195

1. SLIDE CLAMP NUT (1), WASHER (2) & GASKET (3) OVER CABLE. STRIP CABLE AS SHOWN. DO NOT NICK BRAID WHILE CUTTING JACKET. TAPER END OF BRAID TO PERMIT ASSEMBLY OF BRAID CLAMP (4). SLIDE BRAID CLAMP (4) OVER BRAID & SEAT AGAINST CABLE.