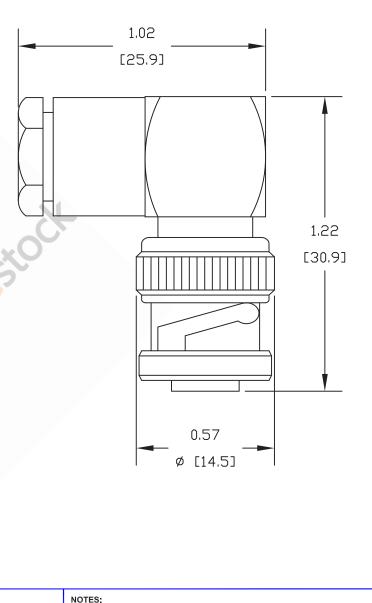

|         | 8TH FLOOR, BUILDING 1, YONGFU SCIENCE AND TECHNOLOGY |     | DWG TITLE<br>ET10710 |       |                 |           |        | ANY TIME. |
|---------|------------------------------------------------------|-----|----------------------|-------|-----------------|-----------|--------|-----------|
| epeesto | DCK EMAIL: sales@ebeestock.com                       | REV | FSCM NO. 4           | 53919 | CAD FILE 042309 | SCALE N/A | SIZE A | 147       |