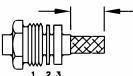

## ASSEMBLY PROCEDURES

1. SLIDE CLAMP NUT (1), WASHER (2) & GASKET (3) OVER CABLE. STRIP CABLE AS SHOWN. DO NOT NICK BRAID WHILE CUTTING JACKET. TAPER END OF BRAID TO PERMIT ASSEMBLY OF BRAID CLAMP (4). SLIDE BRAID CLAMP (4) OVER BRAID & SEAT AGAINST CABLE.

.600

2. FORM BRAID OVER CLAMP NUT (4). TRIM BRAID BACK TO SHOULDER. CUT DIELECTRIC & CENTER CONDUCTOR TO DIMENSION SHOWN. DO NOT NICK CENTER CONDUCTOR. SOLDER CONTACT TO CENTER CONDUCTOR. REMOVE EXCESS SOLDER. DO NOT OVER HEAT DIELECTRIC. INSERT CABLE ASSEMBLY INTO BODY & TIGHTEN.