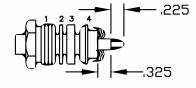

.600

2. FORM BRAID OVER CLAMP NUT (4). TRIM BRAID BACK TO SHOULDER. CUT DIELECTRIC & CENTER CONDUCTOR TO DIMENSION SHOWN. DO NOT NICK CENTER CONDUCTOR. SOLDER CONTACT TO CENTER CONDUCTOR. REMOVE EXCESS SOLDER. DO NOT OVER HEAT DIELECTRIC. INSERT CABLE ASSEMBLY INTO BODY & TIGHTEN.

NOTE: INSERT PTFE BEFORE CONTACT. WITH LARGE OPEN END SLIDING OVER CENTER CONDUCTOR & DIELECTRIC.

| CENTER II                                                                      | .DING 1, YONGFU SCIE<br>Ndustrial Park, Nai<br>3900,dongguan, gu | NZHA DISTRICT | ſ <b>5</b> , | 3Y  |  |
|--------------------------------------------------------------------------------|------------------------------------------------------------------|---------------|--------------|-----|--|
| ESTABLISHED 1972                                                               |                                                                  |               |              |     |  |
| dwg ntle<br><b>E</b> T <b>10</b> 722                                           | DES. MHV FEMALE, CLAMP ATTACHMENT FOR<br>RG174, RG188 & RG316    |               |              |     |  |
| SIZE A FSCM NO. 53919                                                          | CAD FILE 062502                                                  | SCALE N/A     |              | 127 |  |
| NOTES:<br>1. UNLESS OTHERWISE SPECIFIED A<br>2. ALL SPECIFICATIONS ARE SUBJECT |                                                                  |               |              | F   |  |