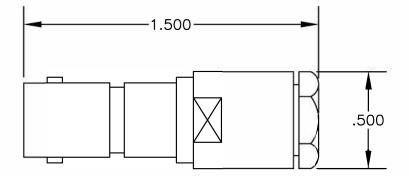

| MATERIALS |                     |  |
|-----------|---------------------|--|
| BODY      | BRASS NICKEL PLATED |  |
| CONTACT   | GOLD PLATED         |  |
| INSULATOR | PTFE                |  |
| 3         |                     |  |

NOTE: INSERT PTFE BEFORE CONTACT. WITH LARGE OPEN END SLIDING OVER CENTER CONDUCTOR & DIELECTRIC.

| CENTER II                                                                      | .DING 1, YONGFU SCIE<br>Ndustrial Park, Nai<br>3900,dongguan, gu | NZHA DISTRICT | ſ <b>5</b> , | 3Y  |  |
|--------------------------------------------------------------------------------|------------------------------------------------------------------|---------------|--------------|-----|--|
| ESTABLISHED 1972                                                               |                                                                  |               |              |     |  |
| dwg ntle<br><b>E</b> T <b>10</b> 722                                           | DES. MHV FEMALE, CLAMP ATTACHMENT FOR<br>RG174, RG188 & RG316    |               |              |     |  |
| SIZE A FSCM NO. 53919                                                          | CAD FILE 062502                                                  | SCALE N/A     |              | 127 |  |
| NOTES:<br>1. UNLESS OTHERWISE SPECIFIED A<br>2. ALL SPECIFICATIONS ARE SUBJECT |                                                                  |               |              | F   |  |