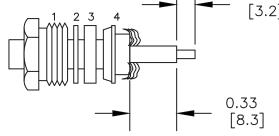

2. FORM BRAID OVER CLAMP NUT (4). TRIM BRAID BACK TO SHOULDER. CUT DIELECTRIC & CENTER CONDUCTOR TO DIMENSION SHOWN. DO NOT NICK CENTER CONDUCTOR, SOLDER CONTACT TO CENTER CONDUCTOR. REMOVE EXCESS SOLDER. DO NOT OVER HEAT DIELECTRIC. INSERT CABLE ASSEMBLY INTO BODY & TIGHTEN.