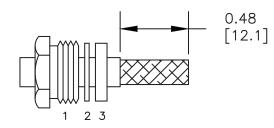

## ASSEMBLY PROCEDURES

1. SLIDE CLAMP NUT (1), WASHER (2) & GASKET (3) OVER CABLE. STRIP CABLE AS SHOWN. DO NOT NICK BRAID WHILE CUTTING JACKET. TAPER END OF BRAID TO PERMIT ASSEMBLY OF BRAID CLAMP (4). SLIDE BRAID CLAMP (4) OVER BRAID & SEAT AGAINST JACKET.