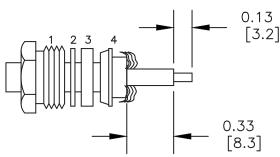

2. FORM BRAID OVER CLAMP NUT (4). TRIM BRAID BACK TO SHOULDER. CUT DIELECTRIC & CENTER CONDUCTOR TO DIMENSION SHOWN. DO NOT NICK CENTER CONDUCTOR, SOLDER CONTACT TO CENTER CONDUCTOR. REMOVE EXCESS SOLDER. DO NOT OVER HEAT DIELECTRIC. INSERT CABLE ASSEMBLY INTO BODY & TIGHTEN.