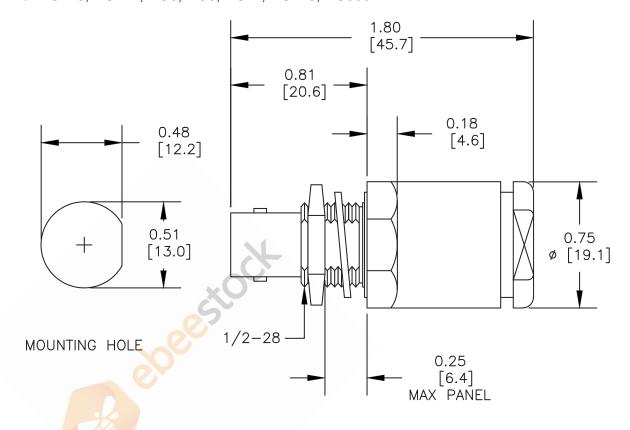

## MHV Female Bulkhead Connector Clamp/Solder Attachment For RG213, RG214, RG8, RG9, RG11, RG225, RG393

## ET10723

- 1. UNLESS OTHERWISE SPECIFIED ALL DIMENSIONS ARE NOMINAL
- 2. ALL SPECIFICATIONS ARE SUBJECT TO CHANGE WITHOUT NOTICE AT ANY TIME.
  3. DIMENSIONS ARE IN INCHES [mm].
- 4. FITS MIL-C-17 AND EQUIVALENT CABLES